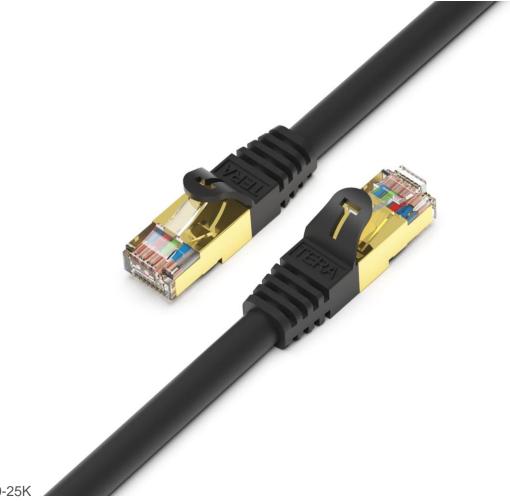

## Premium CAT-7 Double Shielded 10 Gigabit 600MHz Ethernet Cable, Black 25 Feet

- CAT7-7000-25K
- DOUBLE SHIELDED TWISTED PAIR SSTP CABLE Each Twisted Pair is shielded with Aluminum Mylar Foil - Plus Aluminum Mylar Foil Shielding and Al-Mg Alloy Braid Shielding outside the 4 Twisted Pairs
- 10 GBPS DATA SPEED Compliant with ANSI/TIA/EIA 568-B, 2-1, Up to 10 Gbps Speed and Meet all Proposed CAT-7 Requirements
- **PROTECTION FROM INTERFERENCE AND RADIATION** Metal Shielded RJ45 Connector and Triple Shielded Cable Protects Against Electromagnetic Interference (EMI), Radio Frequency Interference (RFI), Electromagnetic Fields (EFI) and Electromagnetic Radiation (EMR).
- **HIGH QUALITY SHIELDED RJ45 CONNECTORS** 50 Micron Gold plated Contact Pins in each Shielded RJ45 Connector
- GREAT NETWORKING COMPATIBILITY Backward Compatible with Cat-5e / Cat-6 / Cat-6a Ethernet Cables