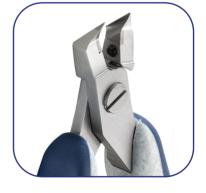

## **Product Datasheet**

ES248TX.CR.BGO Product code: **Product type: Tungsten Carbide Cutters** Made in: Switzerland **Description:** The 248ATX is a high precision cutter belonging to the small Tungsten Carbide cutters family. The angled tapered geometry provides excellent ergonomics combined with good resistance, while the 248ATX tips dimensions offer the best advantage to access small areas. The short blade length transmits the operator's full cutting force. The flush cutting edge is suitable to perform clean cuts on the hardest wires. The 248ATX is equipped with an ESD Ergo-tek slim handle which allows an excellent grip, suitable to environments and to components susceptible to electrostatic discharge. The Tungsten Carbide insert blades are 82HRC hardness. Head description: Small Tapered Full-Flush **Cutting edges: Cutting capacity:** soft wire 1.00 mm (18 AWG) **Blade material:** Tungsten carbide (TX) High carbon-chromium low alloy steel (100Cr6) **Body material: Body finishing:** Sandblasted Handle material: Ergo-tek Slim - Thermoplastic Elastomer + PP compound