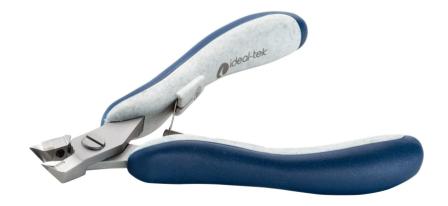

## **Product Datasheet**

ES248TX.CR.BGO Product code: **Product type: Tungsten Carbide Cutters** Made in: Switzerland **Description:** The 248ATX is a high precision cutter belonging to the small Tungsten Carbide cutters family. The angled tapered geometry provides excellent ergonomics combined with good resistance, while the 248ATX tips dimensions offer the best advantage to access small areas. The short blade length transmits the operator's full cutting force. The flush cutting edge is suitable to perform clean cuts on the hardest wires. The 248ATX is equipped with an ESD Ergo-tek slim handle which allows an excellent grip, suitable to environments and to components susceptible to electrostatic discharge. The Tungsten Carbide insert blades are 82HRC hardness. Head description: Small Tapered Full-Flush **Cutting edges: Cutting capacity:** soft wire 1.00 mm (18 AWG) **Blade material:** Tungsten carbide (TX) High carbon-chromium low alloy steel (100Cr6) **Body material: Body finishing:** Sandblasted Handle material: Ergo-tek Slim - Thermoplastic Elastomer + PP compound