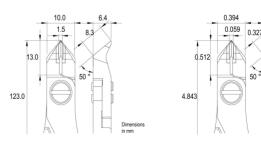

Picture:

| Dimensions:<br>Head | OAL (A)<br>Width<br>Height      | 123.0 mm – 4.843 inch<br>60.0 mm – 2.362 inch<br>18.0 mm – 0.709 inch |
|---------------------|---------------------------------|-----------------------------------------------------------------------|
| dimensions:         | Width (C)<br>Thickness (D)<br>B | 10.0 mm – 0.394 inch<br>6.4 mm – 0.252 inch<br>13.0 mm – 0.512 inch   |
|                     | В<br>Е<br>G                     | 1.5 mm $-$ 0.059 inch<br>8.3 mm $-$ 0.327 inch                        |