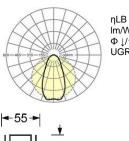

## SDGVLT LED 10000lm 840 • vw • DALI • 18324606650

Lighting technology Linear.Lens.Profil-direct narrow distribution SDGVLT LED 10000 Im 840

 $\begin{array}{lll} \eta LB & 100 \ \% \\ Im/W & 146 \\ \Phi \downarrow / \uparrow & 99 \ \% \ / \ 1 \ \% \\ UGR \ q/I & 22.0 \ / \ 29.5 \end{array}$ 