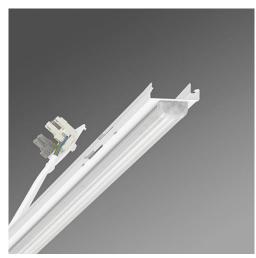

**→** 55 **→ →** 

Quick-fit mounting system Variable device mount; Device mount made of galvanised, profiled sheet steel, surface coated with polyester resin enamel. Toolless fastening with two integrated lateral lever locks. LED unit in housing length for optically seamless light run. Can be variably positioned on the mounting rail. Housing colour traffic white RAL 9016; Direct narrow light distribution using Linear.Lens.Profil made of clear PMMA plastic. Optically seamless light run. Heat-resistant cables including connection cable 1 m and rapid installation plug connector with tool-less phase pre-selection and locating finger.