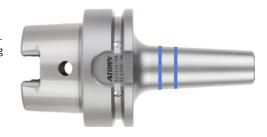

# Shrink-fit chuck, slimline, 3 degrees for mould making with minimum interference contour

# Application

For clamping milling tools and drill bits with h6 shaft tolerance. Suitable for heavy-duty machining and all high-power applications. Suitable for inductive, contact and hot air shrinking devices.

### Version

- Shrink grip and shrink release of HM and HSS tools
- hardness 52 + 2 HRC
- maximum coolant pressure 80 bar
- 4 additional drill holes for fine balancing
- hole for Balluff chip
- glass bead blasted

### Advantage

- Slimline design, extremely low interference contour
- High transmittable torques
- High positioning and repeat accuracy
- Ideal for high rotation speeds