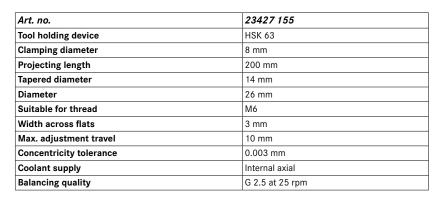

# Shrink-fit chuck, slimline, 3 degrees for mould making with minimum interference contour

# Application

For clamping milling tools and drill bits with h6 shaft tolerance. Suitable for heavy-duty machining and all high-power applications. Suitable for inductive, contact and hot air shrinking devices.

### Version

- Shrink grip and shrink release of HM and HSS tools
- hardness 52 + 2 HRC
- maximum coolant pressure 80 bar
- 4 additional drill holes for fine balancing
- hole for Balluff chip
- glass bead blasted

### Advantage

- Slimline design, extremely low interference contour
- High transmittable torques
- High positioning and repeat accuracy
- Ideal for high rotation speeds