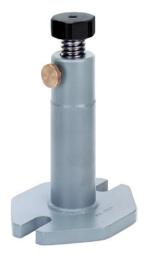

## Heavy-duty clamps with locking screw

## Execution:

- Spindle made from heat-treated steel
- Basic body painted
- Spindle head burnished
- With locking screw, heavy-duty version
- Clamps without support

## Advantage:

- Swivel mounted ball minimises contact friction
- No transfer of rotational forces to the workpiece through spindle movement.

| Art. no.                       | 26160 070  |
|--------------------------------|------------|
| Brand                          | AMF        |
| Manufacturer Part Number       | 72652      |
| Min./max. support plate height | 430-750 mm |
| Load-carrying capacity         | 5000 kg    |
| Width across flats             | 65 mm      |
| Length                         | 220 mm     |
| Width                          | 26 mm      |
| Width 1                        | 190 mm     |
| Spindle diameter               | 40 mm      |
| Gross Weight                   | 13.200 kg  |
| Product Group                  | 260        |