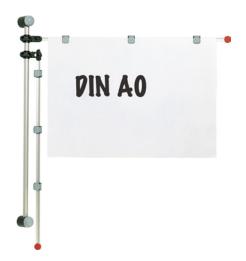

# **Swivelling plan holder** For wall mounting, DIN A0

#### Application:

For the presentation of information in various formats: billboards, posters, printing proofs, technical drawings, flipchart sheets

#### Version:

- Vertical: 1000 mm silver anodised aluminium tube
- 2 alu swivel arms DIN A0 (1320 mm) with 3 sliding magnet clips each
- Arm with integrated brake for any height adjustment required
- Arm suspendable on both sides

### Advantage:

- Expandable to up to 8 arms
- When not in use, the arms can be folded to save space
- Templates can simply be inserted into the magnetic clips and clicked in place using one hand