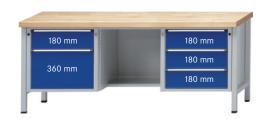

## **cabinet workbench series V 2000 with knee space** Solid beechwood 2000 mm, 5 drawers with full extension

## **Execution:**

- Solidly welded steel sheet construction
- Base made of square-section steel tube 45 x 45 x 2 mm, with level compensation
- 2 drawers with 100% full extension on the left, 1 x front height 180 mm, 1 x front height 360 mm, recessed shelf in the centre, 3 drawers, front height 180 mm on the right