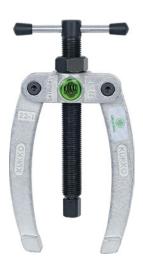

#### Application:

For extracting using counterparts.

### Execution:

- Forged counterpart
- With powerful spindle, clamping nut and locking handle
- Easy to adjust the counterparts using the internal spring

## Advantage:

• Easy to manipulate the extractor nut with minimum friction resistance thanks to the integ-rated thrust bearing

| Art. no.                                 | 55007 400 |
|------------------------------------------|-----------|
| Brand                                    | кикко     |
| Manufacturer Part Number                 | 22-1      |
| Suitable for min./max. internal diameter | 5-40 mm   |
| Gross Weight                             | 0.720 kg  |
| Product Group                            | 5JA       |