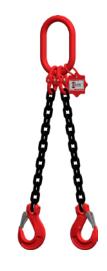

## Attachment chains, quality class 8, 2-stranded Cannot be shortened

## Execution:

- High-strength, hardened and tempered chain, quality class 8
- Complete with safety load hooks