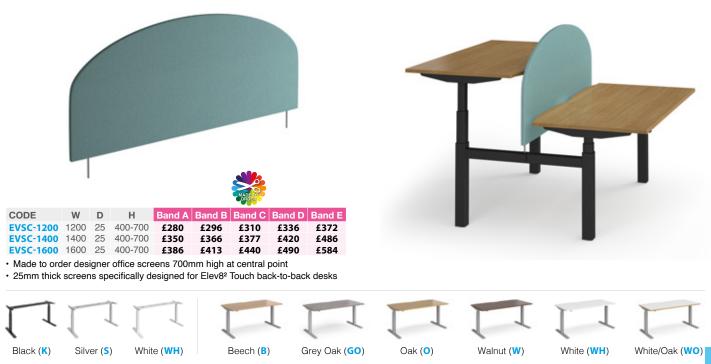

# ELEV8<sup>2</sup> TOUCH ACK-TO-BACK DESKS & ACCESSORIE

· Powerful twin motors raise and lower the back-to-back desks independently

Made to order designer office screens 600mm high

CODE

· 25mm thick screens specifically designed for Elev82 Touch back-to-back desks

Vibe Curved Screens for Back-to-Back Desks