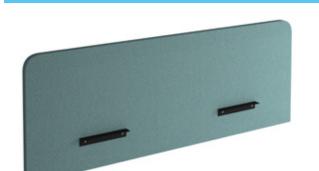

7 |

# ELEV8<sup>2</sup> MONO SIT-STAND DESKING



# **DESK TOP** shapes



Straight

# SPECIFICATION



BS EN527-1:2011, EN1729-2:2012+A1:2015



**Elev8<sup>2</sup> Mono sit-stand desks** allow the individual user to electronically adjust the desk height from a sitting to a standing position with the touch of a button.

Having the option to stand, as well as sit during the work day has been proven not only to benefit the health of the user but also of the business, dramatically improving health, well-being and energy levels of employees.



# **DESK FRAME** colours



# **WOOD** finishes



### Single Height Adjustable Desks

ELEV8<sup>2</sup> MONO



Single straight desks 800mm deep with adjustability from 700mm-1200mm
 The single motor adjusts the desktop height at a 44db noise level



Vibe Screen for Single Desk



Vertical Cable Spiral



White/Oak (WO)

White (WH)

Please add frame finish followed by desktop finish when ordering eg. EVM-1600 with Silver frame in Walnut = EVM-1600-S-W

Oak (O)

Walnut (W)

Grey Oak (GO)

Silver (S)

White (WH)

CODE

EV1000

EV1200

EV1400

EV1600

W

1000

1200

1400

1600

D

25

25

25

25

Н

600

600

600

600

· Made to order designer office screens supplied with fitting brackets

Band A Band B

£244

£274

£300

£331

£274

£300

£331

£361

Beech (B)

£227

£260

£287

£319

25mm thick screens which are 600mm high specifically for Elev8<sup>2</sup> single desks
 Upper Cable Channel

Band C Band D Band E

£295

£324

£357

£389

£319

£350

£385

£421

# ELEV8<sup>2</sup> TOUCH V MONO

# Why opt for a sit-stand solution?

Are