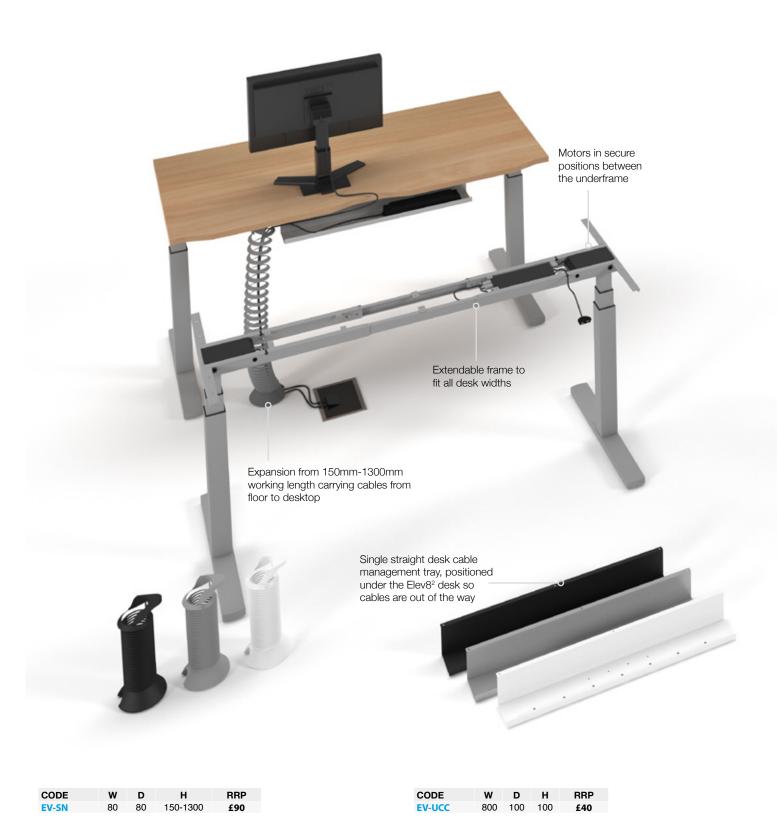

# ELEV8<sup>2</sup> TOUCH SINGLE DESKS & ACCESSORIES

# Single Height Adjustable Desks

| Return Height Adjustable Desk                                                                                                                                                                                                                                                                                                                                                                                                                                                                                                                                                                                                                                                                                                                                                                                                                                                                                                                                                                                                                                                                                          | CODEWDHRRPEVT-12001200800650-1250£1281EVT-14001400800650-1250£1306EVT-16001600800650-1250£1334• Single straight desks800mm deep with adjustability from 650mm-1250mm• Powerful twin motors raise and lower the desktop at a 39db noise levelSingle Height Adjustable Desks with Returns |
|------------------------------------------------------------------------------------------------------------------------------------------------------------------------------------------------------------------------------------------------------------------------------------------------------------------------------------------------------------------------------------------------------------------------------------------------------------------------------------------------------------------------------------------------------------------------------------------------------------------------------------------------------------------------------------------------------------------------------------------------------------------------------------------------------------------------------------------------------------------------------------------------------------------------------------------------------------------------------------------------------------------------------------------------------------------------------------------------------------------------|-----------------------------------------------------------------------------------------------------------------------------------------------------------------------------------------------------------------------------------------------------------------------------------------|
| CODE         W         D         H         RRP         D         H         RRP         D         H         RRP         D         H         RRP         D         R         R         R         R         R         R         R         R         R         R         R         R         R         R         R         R         R         R         R         R         R         R         R         R         R         R         R         R         R         R         R         R         R         R         R         R         R         R         R         R         R         R         R         R         R         R         R         R         R         R         R | CODE         W         D         H         w         d         RRP           EVTR-1400         1400         800         650-1250         600         1600         £2239           EVTR-1600         1600         800         650-1250         600         1600         £2236            |
| <ul> <li>Sits on either side of the sit-stand straight desks to increase the working area</li> <li>The two base columns of the straight and return desk stay perfectly synched</li> <li>Vibe Screens for</li> </ul>                                                                                                                                                                                                                                                                                                                                                                                                                                                                                                                                                                                                                                                                                                                                                                                                                                                                                                    | Rectangular desks 800mm deep complete with 800mm return desk     Return can be fitted to either side of desk to extend the sit-stand working area or Single Desks                                                                                                                       |
|                                                                                                                                                                                                                                                                                                                                                                                                                                                                                                                                                                                                                                                                                                                                                                                                                                                                                                                                                                                                                                                                                                                        |                                                                                                                                                                                                                                                                                         |
| CODE         W         D         H         Band A         Band B         Band C         Band D         Band E           EV1000         1000         25         600         £227         £244         £274         £295         £319           EV1200         1200         25         600         £260         £274         £300         £324         £350           EV1400         1400         25         600         £287         £300         £331         £357         £385           EV1600         1600         25         600         £319         £331         £361         £389         £421           • Made to order designer office screens supplied with fitting brackets         25mm thick screens which are 600mm high specifically for Elev8 <sup>2</sup> single desks                                                                                                                                                                                                                                                                                                                                |                                                                                                                                                                                                                                                                                         |
| Black (K) Silver (S) White (WH) Beech (B) Grey Oak (C)<br>Please add frame finish followed by desktop finish when or                                                                                                                                                                                                                                                                                                                                                                                                                                                                                                                                                                                                                                                                                                                                                                                                                                                                                                                                                                                                   | GO)       Oak (O)       Walnut (W)       White (WH)       White/Oak (WO)         dering eg.       EVT-1600 with Black frame in Oak = EVT-1600-K-O                                                                                                                                       |