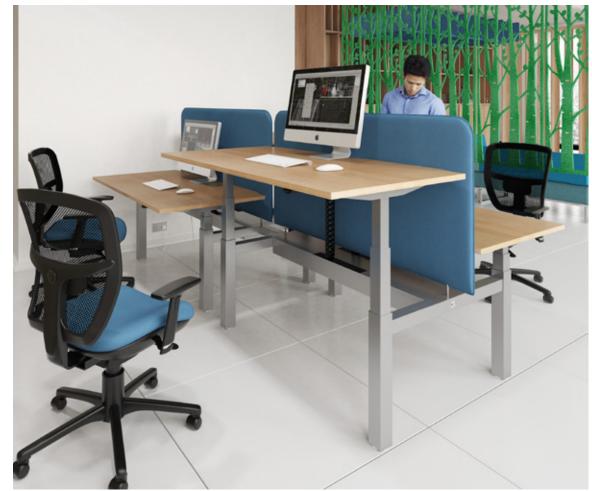

# ELEV8<sup>2</sup> TOUCH ACK-TO-BACK DESKS & ACCESSORIE

· Powerful twin motors raise and lower the back-to-back desks independently

Made to order designer office screens 600mm high

CODE

· 25mm thick screens specifically designed for Elev82 Touch back-to-back desks

Vibe Curved Screens for Back-to-Back Desks