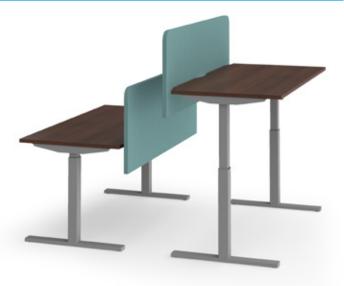

# ELEV8<sup>2</sup> TOUCH ACK-TO-BACK DESKS & ACCESSORIE

· Powerful twin motors raise and lower the back-to-back desks independently

Made to order designer office screens 600mm high

CODE

· 25mm thick screens specifically designed for Elev82 Touch back-to-back desks