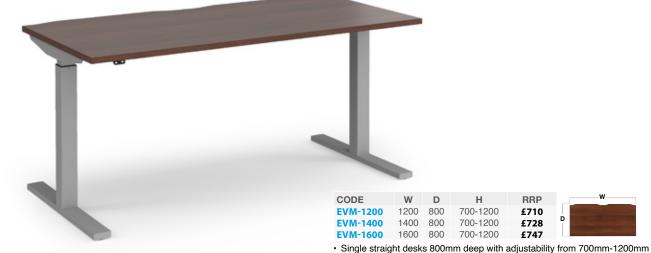

### Single Height Adjustable Desks

ELEV8<sup>2</sup> MONO

Single straight desks 800mm deep with adjustability from 700mm-1200mm
 The single motor adjusts the desktop height at a 44db noise level

Vibe Screen for Single Desk