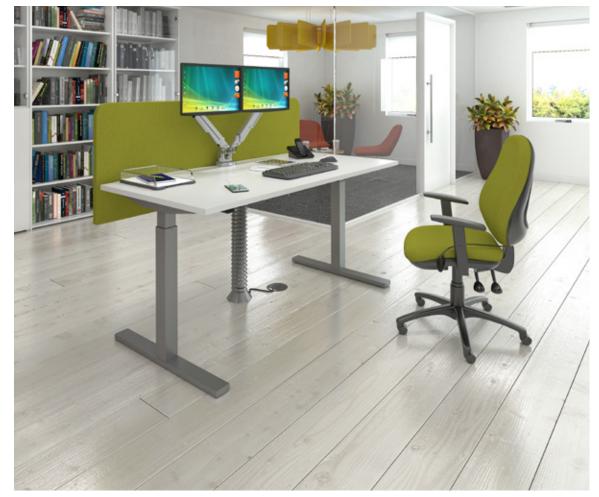

# ELEV8<sup>2</sup> TOUCH SINGLE DESKS & ACCESSORIES

# Single Height Adjustable Desks

| Return Height Adjustable Desk                                                                                                                                                                                                                                                                                                                                                                                                                                                                                                                                                                                                                                                                                                                                                                                                                                                                                                                                                                                                                                                                                          | CODEWDHRRPEVT-12001200800650-1250£1281EVT-14001400800650-1250£1306EVT-16001600800650-1250£1334• Single straight desks800mm deep with adjustability from 650mm-1250mm• Powerful twin motors raise and lower the desktop at a 39db noise levelSingle Height Adjustable Desks with Returns |
|------------------------------------------------------------------------------------------------------------------------------------------------------------------------------------------------------------------------------------------------------------------------------------------------------------------------------------------------------------------------------------------------------------------------------------------------------------------------------------------------------------------------------------------------------------------------------------------------------------------------------------------------------------------------------------------------------------------------------------------------------------------------------------------------------------------------------------------------------------------------------------------------------------------------------------------------------------------------------------------------------------------------------------------------------------------------------------------------------------------------|-----------------------------------------------------------------------------------------------------------------------------------------------------------------------------------------------------------------------------------------------------------------------------------------|
| CODE         W         D         H         RRP         D         H         RRP         D         H         RRP         D         H         RRP         D         R         R         R         R         R         R         R         R         R         R         R         R         R         R         R         R         R         R         R         R         R         R         R         R         R         R         R         R         R         R         R         R         R         R         R         R         R         R         R         R         R         R         R         R         R         R         R         R         R         R         R | CODE         W         D         H         w         d         RRP           EVTR-1400         1400         800         650-1250         600         1600         £2239           EVTR-1600         1600         800         650-1250         600         1600         £2236            |
| <ul> <li>Sits on either side of the sit-stand straight desks to increase the working area</li> <li>The two base columns of the straight and return desk stay perfectly synched</li> <li>Vibe Screens for</li> </ul>                                                                                                                                                                                                                                                                                                                                                                                                                                                                                                                                                                                                                                                                                                                                                                                                                                                                                                    | Rectangular desks 800mm deep complete with 800mm return desk     Return can be fitted to either side of desk to extend the sit-stand working area or Single Desks                                                                                                                       |
|                                                                                                                                                                                                                                                                                                                                                                                                                                                                                                                                                                                                                                                                                                                                                                                                                                                                                                                                                                                                                                                                                                                        |                                                                                                                                                                                                                                                                                         |
| CODE         W         D         H         Band A         Band B         Band C         Band D         Band E           EV1000         1000         25         600         £227         £244         £274         £295         £319           EV1200         1200         25         600         £260         £274         £300         £324         £350           EV1400         1400         25         600         £287         £300         £331         £357         £385           EV1600         1600         25         600         £319         £331         £361         £389         £421           • Made to order designer office screens supplied with fitting brackets         25mm thick screens which are 600mm high specifically for Elev8 <sup>2</sup> single desks                                                                                                                                                                                                                                                                                                                                |                                                                                                                                                                                                                                                                                         |
| Black (K) Silver (S) White (WH) Beech (B) Grey Oak (C)<br>Please add frame finish followed by desktop finish when or                                                                                                                                                                                                                                                                                                                                                                                                                                                                                                                                                                                                                                                                                                                                                                                                                                                                                                                                                                                                   | GO)       Oak (O)       Walnut (W)       White (WH)       White/Oak (WO)         dering eg.       EVT-1600 with Black frame in Oak = EVT-1600-K-O                                                                                                                                       |