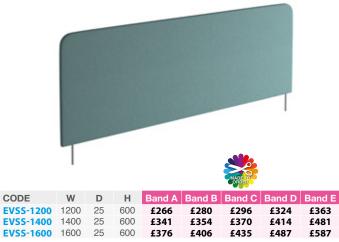

# ELEV8<sup>2</sup> TOUCH ACK-TO-BACK DESKS & ACCESSORIE

· Powerful twin motors raise and lower the back-to-back desks independently

Made to order designer office screens 600mm high

CODE

· 25mm thick screens specifically designed for Elev82 Touch back-to-back desks