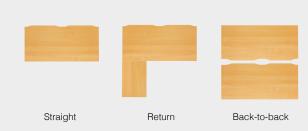

# ELEV8<sup>2</sup> TOUCH SIT-STAND DESKING

# 

# **DESK TOP shapes**



# SPECIFICATION



BS EN527-2:2016+A1:2019, EN1729-2:2012+A1:2015



The ability to sit and stand during the average working day has huge health benefits to the user, helping to burn calories, boost energy levels, improve posture and promote mental well-being.

In addition to the numerous health benefits provided by periodic standing, studies show that **Elev8**<sup>2</sup> **height adjustable desks** promote creativity, team interaction, collaboration, and the willingness to share ideas.



### **DESK FRAME** colours







# ELEV8<sup>2</sup> TOUCH SINGLE DESKS & ACCESSORIES

# Single Height Adjustable Desks

| Return Height Adjustable Desk