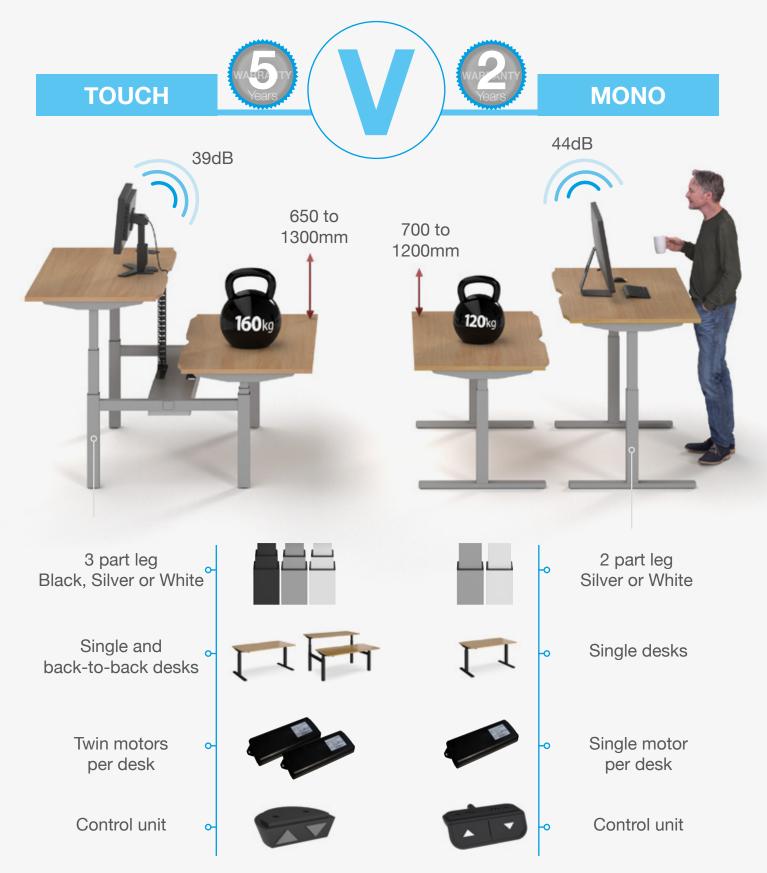

EV1000

EV1200

EV1400

EV1600

W

1000

1200

1400

1600

D

25

25

25

25

Н

600

600

600

600

· Made to order designer office screens supplied with fitting brackets

Band A Band B

£244

£274

£300

£331

£274

£300

£331

£361

Beech (B)

£227

£260

£287

£319

25mm thick screens which are 600mm high specifically for Elev8<sup>2</sup> single desks
 Upper Cable Channel

Band C Band D Band E

£295

£324

£357

£389

£319

£350

£385

£421

# ELEV8<sup>2</sup> TOUCH V MONO

# Why opt for a sit-stand solution?

Are you sitting comfortably?

You might not be by the time you finish reading this, because spending too much time perched on your posterior could be seriously damaging your health. Put simply, a healthier workforce is a happier, more motivated and more productive workforce.



Studies also show that Elev8 sit-stand desks promote creativity, team interaction, collaboration, and the willingness to share ideas. So, when it comes to the Elev8 range, a desk is much more than a place to work - it's a working culture that benefits both the employee and the company.