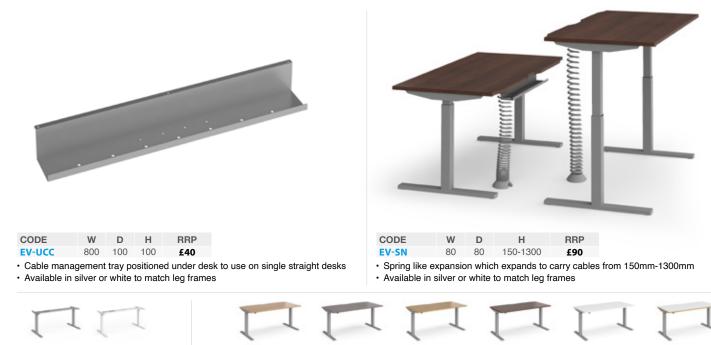

Vertical Cable Spiral

White/Oak (WO)

White (WH)

Please add frame finish followed by desktop finish when ordering eg. EVM-1600 with Silver frame in Walnut = EVM-1600-S-W

Oak (O)

Walnut (W)

Grey Oak (GO)

Silver (S)

£227

£260

£287

£319

25mm thick screens which are 600mm high specifically for Elev8<sup>2</sup> single desks
 Upper Cable Channel

Band C Band D Band E

£295

£324