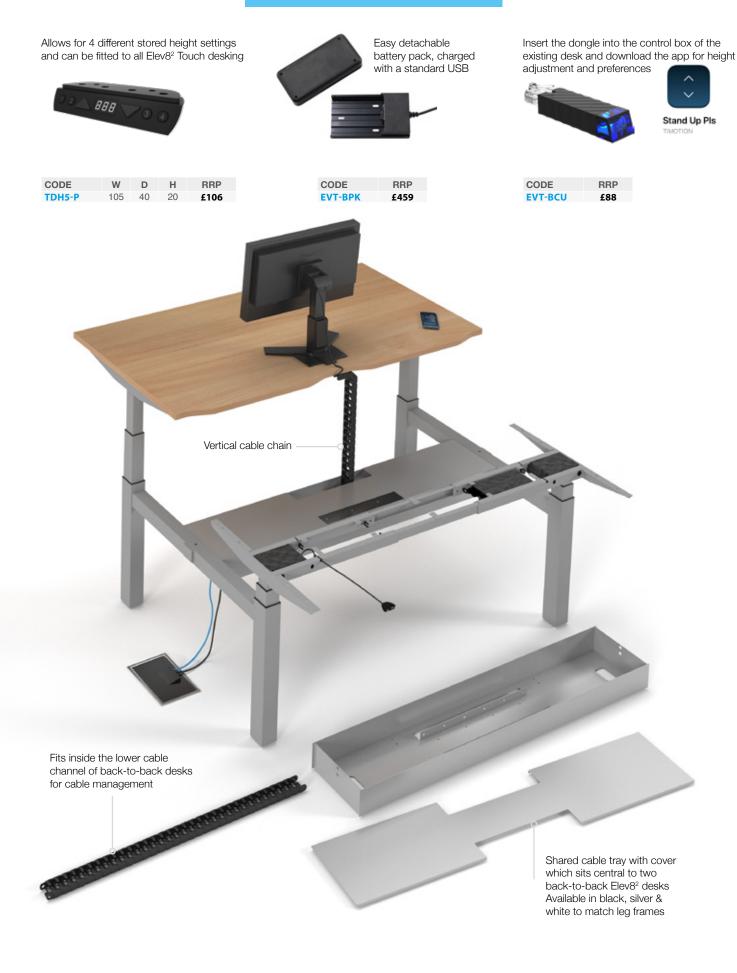

# ELEV8<sup>2</sup> TOUCH ACK-TO-BACK DESKS & ACCESSORIE

· Powerful twin motors raise and lower the back-to-back desks independently

Made to order designer office screens 600mm high

CODE

· 25mm thick screens specifically designed for Elev82 Touch back-to-back desks

Vibe Curved Screens for Back-to-Back Desks

| CODE       | W  | D  | Н    | RRP  |
|------------|----|----|------|------|
| EV-CHAIN-K | 52 | 25 | 1000 | £104 |

| CODE        | W    | D   | Н   | RRP  |
|-------------|------|-----|-----|------|
| EV-LCC-854  | 1028 | 250 | 100 | £137 |
| EV-LCC-1054 | 1228 | 250 | 100 | £175 |
| EV-LCC-1254 | 1428 | 250 | 100 | £217 |