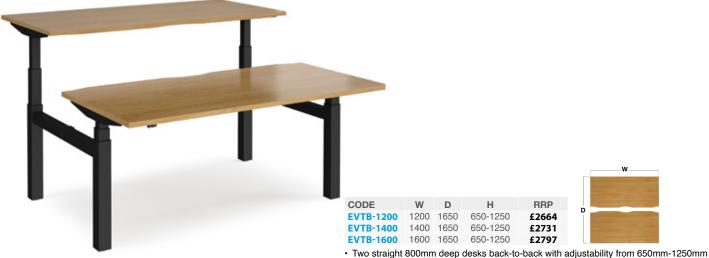

# ELEV8<sup>2</sup> TOUCH ACK-TO-BACK DESKS & ACCESSORIE

· Powerful twin motors raise and lower the back-to-back desks independently

Made to order designer office screens 600mm high

CODE

· 25mm thick screens specifically designed for Elev82 Touch back-to-back desks