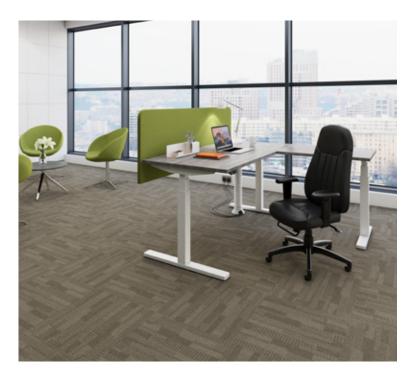

# SPECIFICATION

BS EN527-2:2016+A1:2019, EN1729-2:2012+A1:2015

The ability to sit and stand during the average working day has huge health benefits to the user, helping to burn calories, boost energy levels, improve posture and promote mental well-being.

In addition to the numerous health benefits provided by periodic standing, studies show that **Elev8**<sup>2</sup> **height adjustable desks** promote creativity, team interaction, collaboration, and the willingness to share ideas.