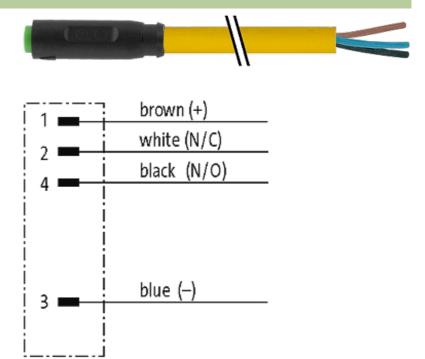

## M8 female 0° snap-in with cable

PUR 4x0.25 ye UL/CSA+drag chain 5m

M8 Male straight 4-pole Snap In

Plastic housings with good resistance against chemicals and oils. The resistance to aggressive media should be individually tested for your application. Further details on request.

#### Illustration

stay connected

# Male

Product may differ from Image