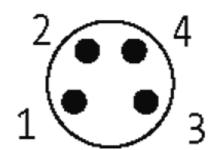

## M8 female 0° snap-in with cable

PUR 4x0.25 ye UL/CSA+drag chain 5m

M8 Male straight 4-pole Snap In

Plastic housings with good resistance against chemicals and oils. The resistance to aggressive media should be individually tested for your application. Further details on request.

#### Illustration

stay connected

# Male

Product may differ from Image