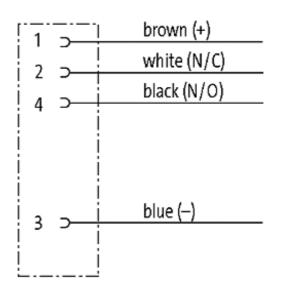

## **Female**

Product may differ from Image

| Form                          |                                                                   |  |
|-------------------------------|-------------------------------------------------------------------|--|
|                               | 13541                                                             |  |
| Technical Data                |                                                                   |  |
| Operating voltage             | max. 250 V AC/DC                                                  |  |
| Operating current per contact | max. 4 A                                                          |  |
| Locking of ports              | Screw thread M12 × 1 mm (recommended torque 0.6 Nm) self-securing |  |
| Protection                    | IP67 inserted and tightened (EN 60529)                            |  |
| Cables                        |                                                                   |  |
| Cable number                  | 971                                                               |  |
| No./diameter of wires         | 4 × 0.34 mm <sup>2</sup>                                          |  |
| Wire isolation                | PP (br, wh, bl, bk)                                               |  |
| Shore hardness outer jacket   | 70 ± 5D                                                           |  |
| Outer diameter                | approx. 1.25 mm                                                   |  |
| Bend radius (fixed)           | 5 × outer Ø                                                       |  |
| Bend radius (moving)          | 10 × outer Ø                                                      |  |
| Temperature range (fixed)     | -40+80 °C                                                         |  |
| Temperature range (mobile)    | -25+80 °C                                                         |  |
| General data                  |                                                                   |  |
| Temperature range             | -25+85 °C                                                         |  |