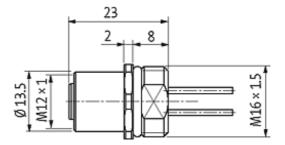

## **Female**

Product may differ from Image

| Form                          |                                                                   |  |
|-------------------------------|-------------------------------------------------------------------|--|
|                               | 13541                                                             |  |
| Technical Data                |                                                                   |  |
| Operating voltage             | max. 250 V AC/DC                                                  |  |
| Operating current per contact | max. 4 A                                                          |  |
| Locking of ports              | Screw thread M12 × 1 mm (recommended torque 0.6 Nm) self-securing |  |
| Protection                    | IP67 inserted and tightened (EN 60529)                            |  |
| Cables                        |                                                                   |  |
| Cable number                  | 971                                                               |  |
| No./diameter of wires         | 4 × 0.34 mm <sup>2</sup>                                          |  |
| Wire isolation                | PP (br, wh, bl, bk)                                               |  |
| Shore hardness outer jacket   | 70 ± 5D                                                           |  |
| Outer diameter                | approx. 1.25 mm                                                   |  |
| Bend radius (fixed)           | 5 × outer Ø                                                       |  |
| Bend radius (moving)          | 10 × outer Ø                                                      |  |
| Temperature range (fixed)     | -40+80 °C                                                         |  |
| Temperature range (mobile)    | -25+80 °C                                                         |  |
| General data                  |                                                                   |  |
| Temperature range             | -25+85 °C                                                         |  |