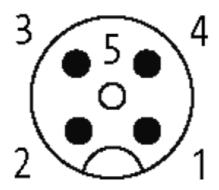

## **Female**

Product may differ from Image

| Form                          |                                                                   |  |
|-------------------------------|-------------------------------------------------------------------|--|
|                               | 13541                                                             |  |
| Technical Data                |                                                                   |  |
| Operating voltage             | max. 250 V AC/DC                                                  |  |
| Operating current per contact | max. 4 A                                                          |  |
| Locking of ports              | Screw thread M12 × 1 mm (recommended torque 0.6 Nm) self-securing |  |
| Protection                    | IP67 inserted and tightened (EN 60529)                            |  |
| Cables                        |                                                                   |  |
| Cable number                  | 971                                                               |  |
| No./diameter of wires         | 4 × 0.34 mm <sup>2</sup>                                          |  |
| Wire isolation                | PP (br, wh, bl, bk)                                               |  |
| Shore hardness outer jacket   | 70 ± 5D                                                           |  |
| Outer diameter                | approx. 1.25 mm                                                   |  |
| Bend radius (fixed)           | 5 × outer Ø                                                       |  |
| Bend radius (moving)          | 10 × outer Ø                                                      |  |
| Temperature range (fixed)     | -40+80 °C                                                         |  |
| Temperature range (mobile)    | -25+80 °C                                                         |  |
| General data                  |                                                                   |  |
| Temperature range             | -25+85 °C                                                         |  |