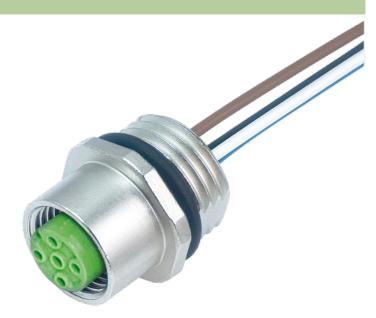

## M12 FEMALE FLANGE PLUG A CODED FRONT MOUNT

PP-wires 4X0.34 0.5m

Flange M12 female 4-pole Front mounting with multi-strand wire

## **Female**

Product may differ from Image

| Form                          |                                                                   |  |
|-------------------------------|-------------------------------------------------------------------|--|
|                               | 13541                                                             |  |
| Technical Data                |                                                                   |  |
| Operating voltage             | max. 250 V AC/DC                                                  |  |
| Operating current per contact | max. 4 A                                                          |  |
| Locking of ports              | Screw thread M12 × 1 mm (recommended torque 0.6 Nm) self-securing |  |
| Protection                    | IP67 inserted and tightened (EN 60529)                            |  |
| Cables                        |                                                                   |  |
| Cable number                  | 971                                                               |  |
| No./diameter of wires         | 4 × 0.34 mm <sup>2</sup>                                          |  |
| Wire isolation                | PP (br, wh, bl, bk)                                               |  |
| Shore hardness outer jacket   | 70 ± 5D                                                           |  |
| Outer diameter                | approx. 1.25 mm                                                   |  |
| Bend radius (fixed)           | 5 × outer Ø                                                       |  |
| Bend radius (moving)          | 10 × outer Ø                                                      |  |
| Temperature range (fixed)     | -40+80 °C                                                         |  |
| Temperature range (mobile)    | -25+80 °C                                                         |  |
| General data                  |                                                                   |  |
| Temperature range             | -25+85 °C                                                         |  |