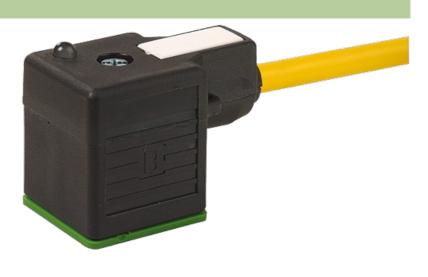

## **MSUD VALVE PLUG FORM A 18MM**

PVC 5X0.75 YELLOW, 10m

Form A (18 mm) for pressure switch 24 V DC with LED (red/green)

Further cable lengths on request. Plastic housings with good resistance against chemicals and oils. The resistance to aggressive media should be individually tested for your application. Further details on request.

## Illustration

stay connected

Product may differ from Image