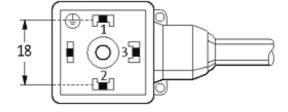

## **MSUD VALVE PLUG FORM A 18MM**

PVC 5X0.75 YELLOW, 10m

Form A (18 mm) for pressure switch 24 V DC with LED (red/green)

Further cable lengths on request. Plastic housings with good resistance against chemicals and oils. The resistance to aggressive media should be individually tested for your application. Further details on request.

## **Approvals**

|  | и | ш |  |
|--|---|---|--|
|  |   |   |  |

18121

| Technical Data                |                                        |  |  |
|-------------------------------|----------------------------------------|--|--|
| Operating voltage             | 24 V DC ±25 %                          |  |  |
| Operating current per contact | max. 4 A                               |  |  |
| Locking of ports              | M3 (recommended torque 0.4 Nm)         |  |  |
| Housing                       | Black plastic (gray on request)        |  |  |
| Protection                    | IP67 inserted and tightened (EN 60529) |  |  |
| Cables                        |                                        |  |  |
| Cable number                  | 018                                    |  |  |
| No./diameter of wires         | 5 × 0.75 mm²                           |  |  |
| Wire isolation                | PVC (bk, num, gnye)                    |  |  |
| Jacket Color                  | yellow                                 |  |  |
| Shore hardness outer jacket   | 80 ± 5A                                |  |  |
| Material (jacket)             | PVC                                    |  |  |
| Outer diameter                | approx. 7.0 mm                         |  |  |
| Bend radius (fixed)           | 5 × outer Ø                            |  |  |
| Bend radius (moving)          | 10 × outer Ø                           |  |  |
| Temperature range (fixed)     | -30+70 °C                              |  |  |
| Temperature range (mobile)    | -5+70 °C                               |  |  |
| General data                  |                                        |  |  |
| Temperature range             | -25+85 °C, depending on cable quality  |  |  |
| Commercial data               |                                        |  |  |
| country of origin             | DE                                     |  |  |
| customs tariff number         | 85444290                               |  |  |