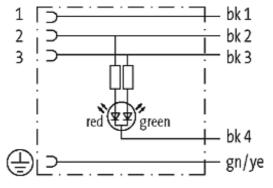

## **MSUD VALVE PLUG FORM A 18MM**

PVC 5X0.75 YELLOW, 10m

Form A (18 mm) for pressure switch 24 V DC with LED (red/green)

Further cable lengths on request. Plastic housings with good resistance against chemicals and oils. The resistance to aggressive media should be individually tested for your application. Further details on request.

## **Approvals**

|  | и | ш |  |
|--|---|---|--|
|  |   |   |  |

18121

| Technical Data                |                                        |  |  |
|-------------------------------|----------------------------------------|--|--|
| Operating voltage             | 24 V DC ±25 %                          |  |  |
| Operating current per contact | max. 4 A                               |  |  |
| Locking of ports              | M3 (recommended torque 0.4 Nm)         |  |  |
| Housing                       | Black plastic (gray on request)        |  |  |
| Protection                    | IP67 inserted and tightened (EN 60529) |  |  |
| Cables                        |                                        |  |  |
| Cable number                  | 018                                    |  |  |
| No./diameter of wires         | 5 × 0.75 mm²                           |  |  |
| Wire isolation                | PVC (bk, num, gnye)                    |  |  |
| Jacket Color                  | yellow                                 |  |  |
| Shore hardness outer jacket   | 80 ± 5A                                |  |  |
| Material (jacket)             | PVC                                    |  |  |
| Outer diameter                | approx. 7.0 mm                         |  |  |
| Bend radius (fixed)           | 5 × outer Ø                            |  |  |
| Bend radius (moving)          | 10 × outer Ø                           |  |  |
| Temperature range (fixed)     | -30+70 °C                              |  |  |
| Temperature range (mobile)    | -5+70 °C                               |  |  |
| General data                  |                                        |  |  |
| Temperature range             | -25+85 °C, depending on cable quality  |  |  |
| Commercial data               |                                        |  |  |
| country of origin             | DE                                     |  |  |
| customs tariff number         | 85444290                               |  |  |