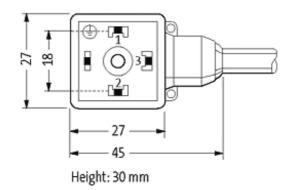

## **MSUD VALVE PLUG FORM A 18MM**

PVC 5X0.75 YELLOW, 10m

Form A (18 mm) for pressure switch 24 V DC with LED (red/green)

Further cable lengths on request. Plastic housings with good resistance against chemicals and oils. The resistance to aggressive media should be individually tested for your application. Further details on request.

## **Approvals**

|  | и | ш |  |
|--|---|---|--|
|  |   |   |  |

18121

| Technical Data                |                                        |  |  |
|-------------------------------|----------------------------------------|--|--|
| Operating voltage             | 24 V DC ±25 %                          |  |  |
| Operating current per contact | max. 4 A                               |  |  |
| Locking of ports              | M3 (recommended torque 0.4 Nm)         |  |  |
| Housing                       | Black plastic (gray on request)        |  |  |
| Protection                    | IP67 inserted and tightened (EN 60529) |  |  |
| Cables                        |                                        |  |  |
| Cable number                  | 018                                    |  |  |
| No./diameter of wires         | 5 × 0.75 mm²                           |  |  |
| Wire isolation                | PVC (bk, num, gnye)                    |  |  |
| Jacket Color                  | yellow                                 |  |  |
| Shore hardness outer jacket   | 80 ± 5A                                |  |  |
| Material (jacket)             | PVC                                    |  |  |
| Outer diameter                | approx. 7.0 mm                         |  |  |
| Bend radius (fixed)           | 5 × outer Ø                            |  |  |
| Bend radius (moving)          | 10 × outer Ø                           |  |  |
| Temperature range (fixed)     | -30+70 °C                              |  |  |
| Temperature range (mobile)    | -5+70 °C                               |  |  |
| General data                  |                                        |  |  |
| Temperature range             | -25+85 °C, depending on cable quality  |  |  |
| Commercial data               |                                        |  |  |
| country of origin             | DE                                     |  |  |
| customs tariff number         | 85444290                               |  |  |