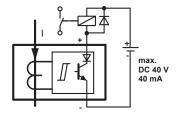

- adjustable switching limit 2...10 A
- isolated transistor-output max. DC 40 V/40 mA
- output can be directly connected to the digital input of a PLC
- · LED for display state of output
- · integrated diode for reverse voltage protection
- electrical connection via screwless pluggable terminals
- · no supply voltage required
- plug-in current transformer (Ø 11 mm)
- max. overload 100 A continously, 300 A / 10 s

nominal frequency operating range error

rated ambient temperature range

Housing
Dimensions (h x w x d)
Diameter for conductor
Weight

AC 2...10 A ±25 % 5...30 % ± 2 % < 0,06%/K 100 A / 300 A

DC 40 V / 40 mA max. 1,5 V max. 0,6 mA 0,2...2s / ≤0,3 s