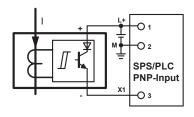

- adjustable switching limit 2...10 A
- isolated transistor-output max. DC 40 V/40 mA
- output can be directly connected to the digital input of a PLC
- · LED for display state of output
- · integrated diode for reverse voltage protection
- electrical connection via screwless pluggable terminals
- · no supply voltage required
- plug-in current transformer (Ø 11 mm)
- max. overload 100 A continously, 300 A / 10 s