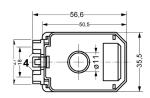

50 Hz 30...70 Hz ≤ 3%/Hz

-20...+50°C

Design H 50 x 36 x 56 mm 11 mm app. 90 g

## Dimension illustrations

- 1 Housing
- Clip for DIN-rail (removeable)
- 3 Terminal (pluggable)
- 4 Wall-mounting (M4)