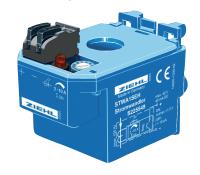

## AC-Electronic Current Transformer STWA1SEH

adjustable 2...10 A, with transistor-output

STWA1SEH Electronic current transformer with fixed switching-point 2...10 A

The STWA1SEH has an integrated electronic with transistoroutput.

Order-number

S225550

Switching point at Tu = 25°C Hyseteresis Repeat accuracy Temperature dependence Overload cap. continous / 10s

Output voltage/current max. Voltage drop (ON) Leak current (OFF) Switch-on /switch-off delay

nominal frequency operating range error

rated ambient temperature range

Housing
Dimensions (h x w x d)
Diameter for conductor
Weight

AC 2...10 A ±25 % 5...30 % ± 2 % < 0,06%/K 100 A / 300 A

DC 40 V / 40 mA max. 1,5 V max. 0,6 mA 0,2...2s / ≤0,3 s

50 Hz 30...70 Hz ≤ 3%/Hz

-20...+50°C

Design H 50 x 36 x 56 mm 11 mm app. 90 g