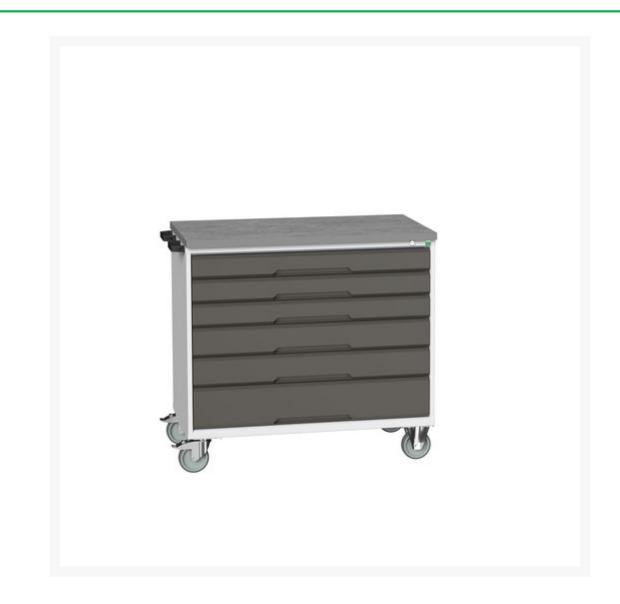

#### **Short Description**

verso mobile cabinet with 6 drawers and lino top WxDxH: 1050x600x980mm

## **Additional Information**

| Description                  | verso mobile drawer cabinet with 6 drawers & lino top.<br>Featuring a robust, fully welded steel housing with push<br>- pull handle, 100% extension drawers with drawer<br>blocking and 125mm diameter castors. Drawer<br>configuration: 3x 100mm, 2x 125mm, 1x 175mm (50kg<br>U.D.L.). Finished in durable powder coat paint. WxDxH:<br>1050x600x980mm |
|------------------------------|---------------------------------------------------------------------------------------------------------------------------------------------------------------------------------------------------------------------------------------------------------------------------------------------------------------------------------------------------------|
| Width                        | 1050                                                                                                                                                                                                                                                                                                                                                    |
| Depth                        | 600                                                                                                                                                                                                                                                                                                                                                     |
| Height                       | 980                                                                                                                                                                                                                                                                                                                                                     |
| Customs tariff number        | 94032080                                                                                                                                                                                                                                                                                                                                                |
| Product material             | Sheet steel                                                                                                                                                                                                                                                                                                                                             |
| Product surface              | Powder coated                                                                                                                                                                                                                                                                                                                                           |
| Drawer Load Capacity         | 50 kg                                                                                                                                                                                                                                                                                                                                                   |
| Drawer height 1              | 100mm                                                                                                                                                                                                                                                                                                                                                   |
| Drawer 1 Internal Dimensions | 930mm x 480mm x 75mm                                                                                                                                                                                                                                                                                                                                    |
| Drawer height 2              | 100mm                                                                                                                                                                                                                                                                                                                                                   |
| Drawer 2 Internal Dimensions | 930mm x 480mm x 75mm                                                                                                                                                                                                                                                                                                                                    |
| Drawer height 3              | 100mm                                                                                                                                                                                                                                                                                                                                                   |
| Drawer 3 Internal Dimensions | 930mm x 480mm x 75mm                                                                                                                                                                                                                                                                                                                                    |
| Drawer height 4              | 125mm                                                                                                                                                                                                                                                                                                                                                   |
| Drawer 4 Internal Dimensions | 930mm x 480mm x 100mm                                                                                                                                                                                                                                                                                                                                   |
| Drawer height 5              | 125mm                                                                                                                                                                                                                                                                                                                                                   |
| Drawer 5 Internal Dimensions | 930mm x 480mm x 100mm                                                                                                                                                                                                                                                                                                                                   |
| Drawer height 6              | 175mm                                                                                                                                                                                                                                                                                                                                                   |
| Drawer 6 Internal Dimensions | 930mm x 480mm x 150mm                                                                                                                                                                                                                                                                                                                                   |