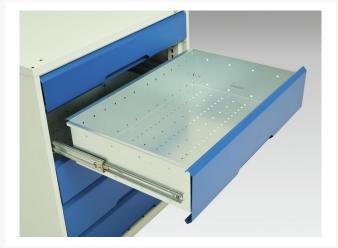

## **Additional Information**

| Description                  | verso mobile drawer cabinet with 6 drawers & lino top.<br>Featuring a robust, fully welded steel housing with push<br>- pull handle, 100% extension drawers with drawer<br>blocking and 125mm diameter castors. Drawer<br>configuration: 3x 100mm, 2x 125mm, 1x 175mm (50kg<br>U.D.L.). Finished in durable powder coat paint. WxDxH:<br>1050x600x980mm |
|------------------------------|---------------------------------------------------------------------------------------------------------------------------------------------------------------------------------------------------------------------------------------------------------------------------------------------------------------------------------------------------------|
| Width                        | 1050                                                                                                                                                                                                                                                                                                                                                    |
| Depth                        | 600                                                                                                                                                                                                                                                                                                                                                     |
| Height                       | 980                                                                                                                                                                                                                                                                                                                                                     |
| Customs tariff number        | 94032080                                                                                                                                                                                                                                                                                                                                                |
| Product material             | Sheet steel                                                                                                                                                                                                                                                                                                                                             |
| Product surface              | Powder coated                                                                                                                                                                                                                                                                                                                                           |
| Drawer Load Capacity         | 50 kg                                                                                                                                                                                                                                                                                                                                                   |
| Drawer height 1              | 100mm                                                                                                                                                                                                                                                                                                                                                   |
| Drawer 1 Internal Dimensions | 930mm x 480mm x 75mm                                                                                                                                                                                                                                                                                                                                    |
| Drawer height 2              | 100mm                                                                                                                                                                                                                                                                                                                                                   |
| Drawer 2 Internal Dimensions | 930mm x 480mm x 75mm                                                                                                                                                                                                                                                                                                                                    |
| Drawer height 3              | 100mm                                                                                                                                                                                                                                                                                                                                                   |
| Drawer 3 Internal Dimensions | 930mm x 480mm x 75mm                                                                                                                                                                                                                                                                                                                                    |
| Drawer height 4              | 125mm                                                                                                                                                                                                                                                                                                                                                   |
| Drawer 4 Internal Dimensions | 930mm x 480mm x 100mm                                                                                                                                                                                                                                                                                                                                   |
| Drawer height 5              | 125mm                                                                                                                                                                                                                                                                                                                                                   |
| Drawer 5 Internal Dimensions | 930mm x 480mm x 100mm                                                                                                                                                                                                                                                                                                                                   |
| Drawer height 6              | 175mm                                                                                                                                                                                                                                                                                                                                                   |
| Drawer 6 Internal Dimensions | 930mm x 480mm x 150mm                                                                                                                                                                                                                                                                                                                                   |