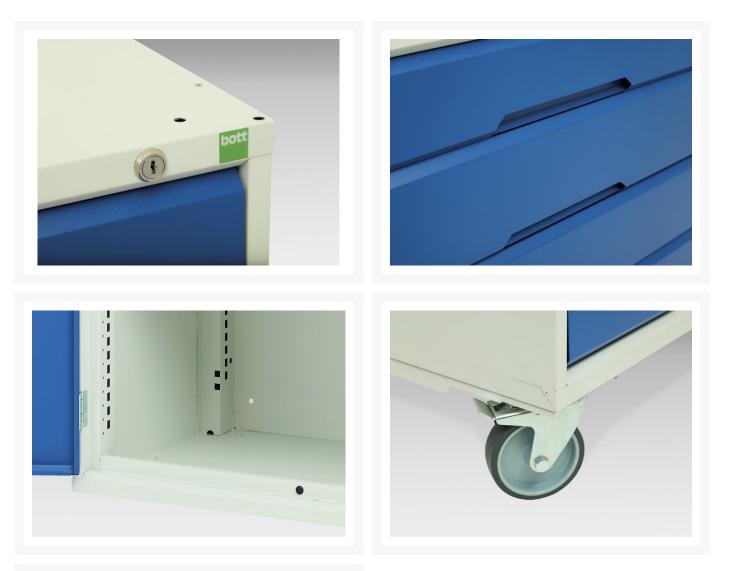

## **Additional Information**

| Description                  | verso mobile drawer cabinet with 6 drawers & lino top.<br>Featuring a robust, fully welded steel housing with push<br>- pull handle, 100% extension drawers with drawer<br>blocking and 125mm diameter castors. Drawer<br>configuration: 3x 100mm, 2x 125mm, 1x 175mm (50kg<br>U.D.L.). Finished in durable powder coat paint. WxDxH:<br>1050x600x980mm |
|------------------------------|---------------------------------------------------------------------------------------------------------------------------------------------------------------------------------------------------------------------------------------------------------------------------------------------------------------------------------------------------------|
| Width                        | 1050                                                                                                                                                                                                                                                                                                                                                    |
| Depth                        | 600                                                                                                                                                                                                                                                                                                                                                     |
| Height                       | 980                                                                                                                                                                                                                                                                                                                                                     |
| Customs tariff number        | 94032080                                                                                                                                                                                                                                                                                                                                                |
| Product material             | Sheet steel                                                                                                                                                                                                                                                                                                                                             |
| Product surface              | Powder coated                                                                                                                                                                                                                                                                                                                                           |
| Drawer Load Capacity         | 50 kg                                                                                                                                                                                                                                                                                                                                                   |
| Drawer height 1              | 100mm                                                                                                                                                                                                                                                                                                                                                   |
| Drawer 1 Internal Dimensions | 930mm x 480mm x 75mm                                                                                                                                                                                                                                                                                                                                    |
| Drawer height 2              | 100mm                                                                                                                                                                                                                                                                                                                                                   |
| Drawer 2 Internal Dimensions | 930mm x 480mm x 75mm                                                                                                                                                                                                                                                                                                                                    |
| Drawer height 3              | 100mm                                                                                                                                                                                                                                                                                                                                                   |
| Drawer 3 Internal Dimensions | 930mm x 480mm x 75mm                                                                                                                                                                                                                                                                                                                                    |
| Drawer height 4              | 125mm                                                                                                                                                                                                                                                                                                                                                   |
| Drawer 4 Internal Dimensions | 930mm x 480mm x 100mm                                                                                                                                                                                                                                                                                                                                   |
| Drawer height 5              | 125mm                                                                                                                                                                                                                                                                                                                                                   |
| Drawer 5 Internal Dimensions | 930mm x 480mm x 100mm                                                                                                                                                                                                                                                                                                                                   |
| Drawer height 6              | 175mm                                                                                                                                                                                                                                                                                                                                                   |
| Drawer 6 Internal Dimensions | 930mm x 480mm x 150mm                                                                                                                                                                                                                                                                                                                                   |