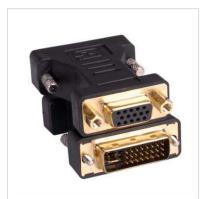

## **ROLINE DVI-VGA Adapter, DVI M - HD15 F**

Product No. 12.03.3105 Political ROLINE ROLINE

Manufacturer No. 12.03.3105

**EAN (single piece)** 7611990155071

- For connecting a VGA monitor to a DVI graphic card
- Adapter with HD15 Female and DVI-I Male

Remark: Product similar to picture

| Technical specifications        |                                   |
|---------------------------------|-----------------------------------|
| Manufacturer                    | ROLINE                            |
| Product group                   | Adapters, Terminators, Converters |
| Product type                    | DVI-VGA Adapter                   |
| Colour                          | black                             |
| Side 1 connection (PC)          | DVI 24 + 5 Male (DVI-I)           |
| Side 2 connection (Peripherals) | VGA HD15 Female                   |
| Side 1 Connector Type           | DVI-I 24+5                        |
| Side 1 Connector<br>Gender      | Male                              |
| Side 2 Connector Type           | HD D-Sub 15-pin (HD-15), VGA      |
| Side 2 Connector<br>Gender      | Female                            |
| Active / Passive                | Passive                           |