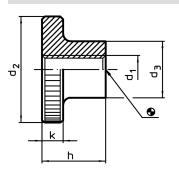

### Drawing

### Order information

| Dimensions      |                |                |    |   | -   | Art. No.   |
|-----------------|----------------|----------------|----|---|-----|------------|
| d <sub>1</sub>  | d <sub>2</sub> | d <sub>3</sub> | h  | k |     |            |
| [mm]            |                |                |    |   | [g] |            |
| stainless steel |                |                |    |   |     |            |
| M10             | 36             | 20             | 23 | 8 | 83  | 24780.0300 |