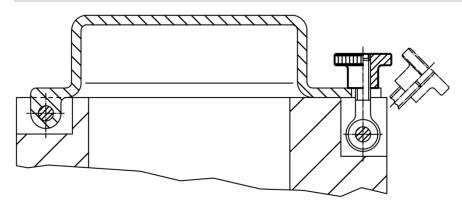

# High Knurled Nuts (with Collar) • DIN 466 24780.0300



### **Product Description**

#### **Material**

• Stainless steel 1.4301, dull blasted

### More information

#### Notes

Knurling pitch and knurling depth may differ from DIN.

### Drawing



### Order information

| Dimensions      |                |                |    |   | -   | Art. No.   |
|-----------------|----------------|----------------|----|---|-----|------------|
| d <sub>1</sub>  | d <sub>2</sub> | d <sub>3</sub> | h  | k |     |            |
| [mm]            |                |                |    |   | [g] |            |
| stainless steel |                |                |    |   |     |            |
| M10             | 36             | 20             | 23 | 8 | 83  | 24780.0300 |

### Application example



### Compliance

### **RoHS compliant**

Compliant according to Directive 2011/65/EU and Directive 2015/863

### Does not contain SVHC substances

No SVHC substances with more than 0.1% w/w contained - SVHC list [REACH] as of 10.06.2022

## Does not contain Proposition 65 substances

No Proposition 65 substances included https://www.P65Warnings.ca.gov/

#### Free from Conflict Minerals

This product does not contain any substances designated as "conflict minerals" such as tantalum, tin, gold or tungsten from the Democratic Republic of Congo or adjacent countries.