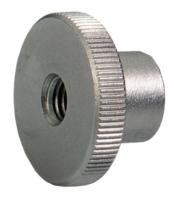

# High Knurled Nuts (with Collar) • DIN 466 24780.0300

#### **Material**

• Stainless steel 1.4301, dull blasted