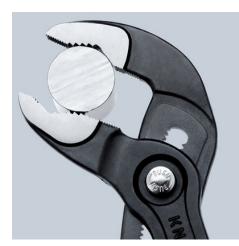

#### **KNIPEX Cobra®**

High-Tech Water Pump Pliers

- Push the button for adjustment on the workpiece
- Fine adjustment for optimum adaptation to different sizes of workpieces and a comfortable handle width
- Self-locking on pipes and nuts: no slipping on the workpiece and low handforce required
- Gripping surfaces with special hardened teeth, teeth hardness approx. 61 HRC: high wear resistance and stable gripping
- Box-joint design for high stability due to double guide
- Reliable catching of the hinge bolt: no unintentional shifting
- Pinch guard prevents operators' fingers being pinched
- Chrome vanadium electric steel, forged, multi stage oil-hardened