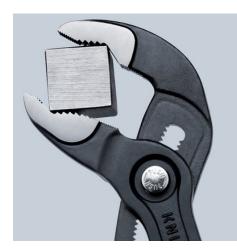

#### **KNIPEX Cobra®**

High-Tech Water Pump Pliers

- Push the button for adjustment on the workpiece
- Fine adjustment for optimum adaptation to different sizes of workpieces and a comfortable handle width
- Self-locking on pipes and nuts: no slipping on the workpiece and low handforce required
- Gripping surfaces with special hardened teeth, teeth hardness approx. 61 HRC: high wear resistance and stable gripping
- Box-joint design for high stability due to double guide
- Reliable catching of the hinge bolt: no unintentional shifting
- Pinch guard prevents operators' fingers being pinched
- Chrome vanadium electric steel, forged, multi stage oil-hardened