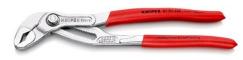

#### **KNIPEX Cobra®**

High-Tech Water Pump Pliers

- Push the button for adjustment on the workpiece
- Fine adjustment for optimum adaptation to different sizes of workpieces and a comfortable handle width
- Self-locking on pipes and nuts: no slipping on the workpiece and low handforce required
- Gripping surfaces with special hardened teeth, teeth hardness approx. 61 HRC: high wear resistance and stable gripping
- Box-joint design for high stability due to double guide
- Reliable catching of the hinge bolt: no unintentional shifting
- Pinch guard prevents operators' fingers being pinched
- Chrome vanadium electric steel, forged, multi stage oil-hardened