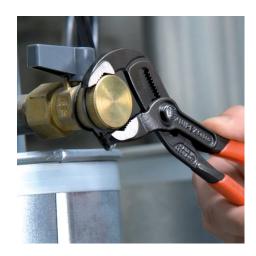

#### **KNIPEX Cobra®**

High-Tech Water Pump Pliers

- Push the button for adjustment on the workpiece
- Fine adjustment for optimum adaptation to different sizes of workpieces and a comfortable handle width
- Self-locking on pipes and nuts: no slipping on the workpiece and low handforce required
- Gripping surfaces with special hardened teeth, teeth hardness approx. 61 HRC: high wear resistance and stable gripping
- Box-joint design for high stability due to double guide
- Reliable catching of the hinge bolt: no unintentional shifting
- Pinch guard prevents operators' fingers being pinched
- Chrome vanadium electric steel, forged, multi stage oil-hardened