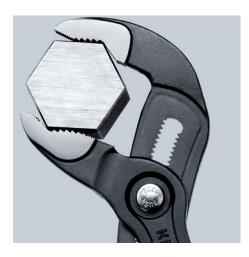

#### **KNIPEX Cobra®**

High-Tech Water Pump Pliers

- Push the button for adjustment on the workpiece
- Fine adjustment for optimum adaptation to different sizes of workpieces and a comfortable handle width
- Self-locking on pipes and nuts: no slipping on the workpiece and low handforce required
- Gripping surfaces with special hardened teeth, teeth hardness approx. 61 HRC: high wear resistance and stable gripping
- Box-joint design for high stability due to double guide
- Reliable catching of the hinge bolt: no unintentional shifting
- Pinch guard prevents operators' fingers being pinched
- Chrome vanadium electric steel, forged, multi stage oil-hardened