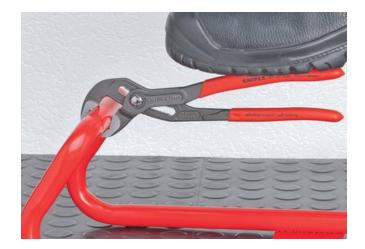

#### **KNIPEX Cobra®**

High-Tech Water Pump Pliers

- Push the button for adjustment on the workpiece
- Fine adjustment for optimum adaptation to different sizes of workpieces and a comfortable handle width
- Self-locking on pipes and nuts: no slipping on the workpiece and low handforce required
- Gripping surfaces with special hardened teeth, teeth hardness approx. 61 HRC: high wear resistance and stable gripping
- Box-joint design for high stability due to double guide
- Reliable catching of the hinge bolt: no unintentional shifting
- Pinch guard prevents operators' fingers being pinched
- Chrome vanadium electric steel, forged, multi stage oil-hardened