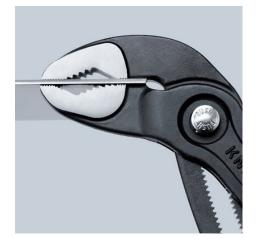

#### **KNIPEX Cobra®**

High-Tech Water Pump Pliers

- Push the button for adjustment on the workpiece
- Fine adjustment for optimum adaptation to different sizes of workpieces and a comfortable handle width
- Self-locking on pipes and nuts: no slipping on the workpiece and low handforce required
- Gripping surfaces with special hardened teeth, teeth hardness approx. 61 HRC: high wear resistance and stable gripping
- Box-joint design for high stability due to double guide
- Reliable catching of the hinge bolt: no unintentional shifting
- Pinch guard prevents operators' fingers being pinched
- Chrome vanadium electric steel, forged, multi stage oil-hardened