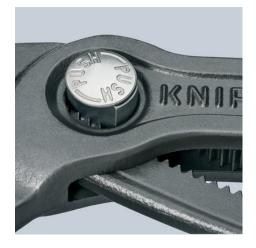

#### **KNIPEX Cobra®**

High-Tech Water Pump Pliers

- Push the button for adjustment on the workpiece
- Fine adjustment for optimum adaptation to different sizes of workpieces and a comfortable handle width
- Self-locking on pipes and nuts: no slipping on the workpiece and low handforce required
- Gripping surfaces with special hardened teeth, teeth hardness approx. 61 HRC: high wear resistance and stable gripping
- Box-joint design for high stability due to double guide
- Reliable catching of the hinge bolt: no unintentional shifting
- Pinch guard prevents operators' fingers being pinched
- Chrome vanadium electric steel, forged, multi stage oil-hardened