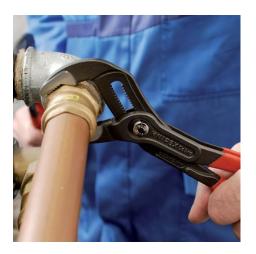

#### **KNIPEX Cobra®**

High-Tech Water Pump Pliers

- Push the button for adjustment on the workpiece
- Fine adjustment for optimum adaptation to different sizes of workpieces and a comfortable handle width
- Self-locking on pipes and nuts: no slipping on the workpiece and low handforce required
- Gripping surfaces with special hardened teeth, teeth hardness approx. 61 HRC: high wear resistance and stable gripping
- Box-joint design for high stability due to double guide
- Reliable catching of the hinge bolt: no unintentional shifting
- Pinch guard prevents operators' fingers being pinched
- Chrome vanadium electric steel, forged, multi stage oil-hardened