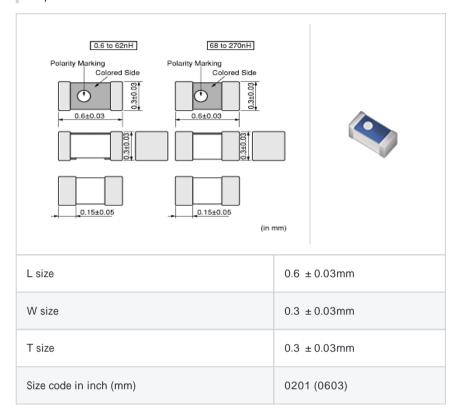

# LQP03TN22NH02#

"#" indicates a package specification code.













RoHS

< List of part numbers with package codes > LQP03TN22NH02D , LQP03TN22NH02J , LQP03TN22NH02B

#### Shape



#### References

| Packaging code | Specifications     | Minimum quantity |
|----------------|--------------------|------------------|
| D              | 180mm Paper taping | 15000            |
| J              | 330mm Paper taping | 50000            |
| В              | Packing in bulk    | 500              |

| Mass (Typ.) |         |  |
|-------------|---------|--|
| 1 piece     | 0.0002g |  |

### Specifications

| Inductance                                                          | 22nH ± 3% |
|---------------------------------------------------------------------|-----------|
| Inductance test frequency                                           | 500MHz    |
| Rated current (Itemp) (Based on Temperature rise)                   | 150mA     |
| Max. of DC resistance