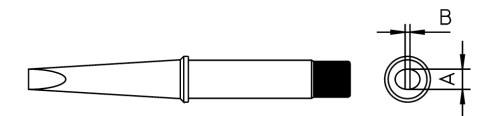

## Weller

| Technical Data      |       |
|---------------------|-------|
| Tin shans           |       |
| Tip shape           |       |
| Tip type            | HM    |
| Width in mm         | 7.0   |
| Width in inches     | 0.276 |
| Thickness in mm     |       |
| Thickness in inches |       |
| Length mm           |       |
| Length inches       |       |
| Power               |       |
| Packaging unit      | 1     |