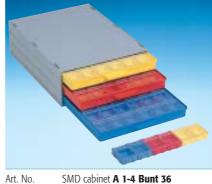

## **SMD CABINETS WITH CHIP CONTAINERS**

144 SMD-Boxen N1 Art. No. fitting exactly into A 1-4/16-6-10

Inside Dimensions 340 x 250 x 22

SMD cabinet A 1-4 Bunt 144 Art. No. Cabinet with 3 drawers incl.

3 x 144 = 432 pcs