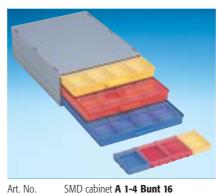

rt. No. Cabinet with 3 drawers incl.

3 x 144 = 432 pcs



SMD cabinet A 1-4 ESD 144 Art. No. Cabinet with 3 drawers incl. 3 x 144 = 432 pcs



Art. No. 72 SMD-Boxen N2 fitting exactly into A 1-4/16-6-10

Inside Dimensions 340 x 250 x 22



SMD cabinet A 1-4 Bunt 72 Art. No. Cabinet with 3 drawers incl.  $3 \times 72 = 216 \text{ pcs}$ 



Art. No. SMD cabinet A 1-4 ESD 72 Cabinet with 3 drawers incl.  $3 \times 72 = 216 \text{ pcs}$ 



Art. No. 36 SMD-Boxen N3 fitting exactly into A 1-4/16-6-10

Inside Dimensions 340 x 250 x 22



Cabinet with 3 drawers incl.  $3 \times 36 = 108 \text{ pcs}$ 



Art. No. SMD cabinet A 1-4 ESD 36 Cabinet with 3 drawers incl.  $3 \times 36 = 108 \text{ pcs}$ 



Art. No. 16 SMD-Boxen N4

fitting exactly into A 1-4/16-6-10 Inside Dimensions 340 x 250 x 22



SMD cabinet A 1-4 Bunt 16 Cabinet with 3 drawers incl.  $3 \times 16 = 48 \text{ pcs}$ 



Art. No. SMD cabinet A 1-4 ESD 16 Cabinet with 3 drawers incl. 3 x 16 = 48 pcs