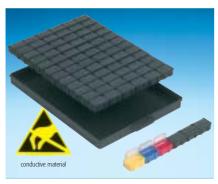

## **SMD CABINETS WITH CHIP CONTAINERS**



144 SMD-Boxen N1 Art. No. fitting exactly into A 1-4/16-6-10

Inside Dimensions 340 x 250 x 22



SMD cabinet A 1-4 Bunt 144 Art. No. Cabinet with 3 drawers incl.

3 x 144 = 432 pcs



SMD cabinet A 1-4 ESD 144 Art. No. Cabinet with 3 drawers incl. 3 x 144 = 432 pcs



Art. No. 72 SMD-Boxen N2 fitting exactly into A 1-4/16-6-10

Inside Dimensions 340 x 250 x 22



SMD cabinet A 1-4 Bunt 72 Art. No. Cabinet with 3 drawers incl.  $3 \times 72 = 216 \text{ pcs}$ 



Art. No. SMD cabinet A 1-4 ESD 72 Cabinet with 3 drawers incl.  $3 \times 72 = 216 \text{ pcs}$ 



Art. No. 36 SMD-Boxen N3 fitting exactly into A 1-4/16-6-10

Inside Dimensions 340 x 250 x 22



Cabinet with 3 drawers incl.  $3 \times 36 = 108 \text{ pcs}$ 



Art. No. SMD cabinet A 1-4 ESD 36 Cabinet with 3 drawers incl.  $3 \times 36 = 108 \text{ pcs}$ 



Art. No. 16 SMD-Boxen N4

fitting exactly into A 1-4/16-6-10 Inside Dimensions 340 x 250 x 22



SMD cabinet A 1-4 Bunt 16 Cabinet with 3 drawers incl.  $3 \times 16 = 48 \text{ pcs}$ 



Art. No. SMD cabinet A 1-4 ESD 16 Cabinet with 3