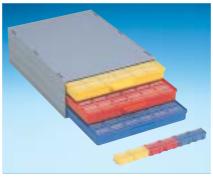

## **SMD CABINETS WITH CHIP CONTAINERS**

144 SMD-Boxen N1 Art. No. fitting exactly into A 1-4/16-6-10

Inside Dimensions 340 x 250 x 22

SMD cabinet A 1-4 Bunt 144 Art. No. Cabinet with 3 drawers incl.

3 x 144 = 432 pcs