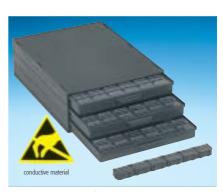

SMD cabinet A 1-4 ESD 144 Art. No. Cabinet with 3 drawers incl. 3 x 144 = 432 pcs

Art. No. 72 SMD-Boxen N2 fitting exactly into A 1-4/16-6-10

Inside Dimensions 340 x 250 x 22

SMD cabinet A 1-4 Bunt 72 Art. No. Cabinet with 3 drawers incl.  $3 \times 72 = 216 \text{ pcs}$ 

Art. No. SMD cabinet A 1-4 ESD 72 Cabinet with 3 drawers incl.  $3 \times 72 = 216 \text{ pcs}$ 

Art. No. 36 SMD-Boxen N3 fitting exactly into A 1-4/16-6-10

Inside Dimensions 340 x 250 x 22

Cabinet with 3 drawers incl.  $3 \times 36 = 108 \text{ pcs}$ 