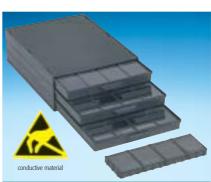

SMD cabinet A 1-4 ESD 144 Art. No. Cabinet with 3 drawers incl. 3 x 144 = 432 pcs

Art. No. 72 SMD-Boxen N2 fitting exactly into A 1-4/16-6-10

Inside Dimensions 340 x 250 x 22

SMD cabinet A 1-4 Bunt 72 Art. No. Cabinet with 3 drawers incl.  $3 \times 72 = 216 \text{ pcs}$ 

Art. No. SMD cabinet A 1-4 ESD 72 Cabinet with 3 drawers incl.  $3 \times 72 = 216 \text{ pcs}$ 

Art. No. 36 SMD-Boxen N3 fitting exactly into A 1-4/16-6-10

Inside Dimensions 340 x 250 x 22

Cabinet with 3 drawers incl.  $3 \times 36 = 108 \text{ pcs}$ 