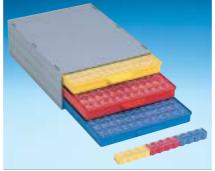

## **SMD CABINETS WITH CHIP CONTAINERS**

144 SMD-Boxen N1 Art. No. fitting exactly into A 1-4/16-6-10

Inside Dimensions 340 x 250 x 22

SMD cabinet A 1-4 Bunt 144 Art. No. Cabinet with 3 drawers incl.

3 x 144 = 432 pcs