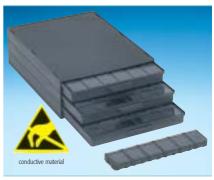

## **SMD CABINETS WITH CHIP CONTAINERS**

144 SMD-Boxen N1 Art. No. fitting exactly into A 1-4/16-6-10

Inside Dimensions 340 x 250 x 22

SMD cabinet A 1-4 Bunt 144 Art. No. Cabinet with 3 drawers incl.

3 x 144 = 432 pcs

SMD cabinet A 1-4 ESD 144 Art. No. Cabinet with 3 drawers incl. 3 x 144 = 432 pcs

Art. No. 72 SMD-Boxen N2 fitting exactly into A 1-4/16-6-10

Inside Dimensions 340 x 250 x 22

SMD cabinet A 1-4 Bunt 72 Art. No. Cabinet with 3 drawers incl.  $3 \times 72 = 216 \text{ pcs}$ 