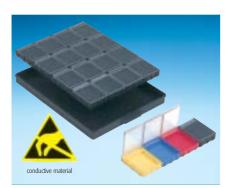

Art. No. SMD cabinet A 1-4 ESD 72 Cabinet with 3 drawers incl.  $3 \times 72 = 216 \text{ pcs}$ 

Art. No. 36 SMD-Boxen N3 fitting exactly into A 1-4/16-6-10

Inside Dimensions 340 x 250 x 22

Cabinet with 3 drawers incl.  $3 \times 36 = 108 \text{ pcs}$ 

Art. No. SMD cabinet A 1-4 ESD 36 Cabinet with 3 drawers incl.  $3 \times 36 = 108 \text{ pcs}$ 

Art. No. 16 SMD-Boxen N4

fitting exactly into A 1-4/16-6-10 Inside Dimensions 340 x 250 x 22

SMD cabinet A 1-4 Bunt 16 Cabinet with 3 drawers incl.  $3 \times 16 = 48 \text{ pcs}$ 