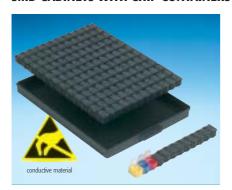

SMD cabinet A 1-4 ESD 144 Art. No. Cabinet with 3 drawers incl. 3 x 144 = 432 pcs

Art. No. 72 SMD-Boxen N2 fitting exactly into A 1-4/16-6-10

Inside Dimensions 340 x 250 x 22

SMD cabinet A 1-4 Bunt 72 Art. No. Cabinet with 3 drawers incl.  $3 \times 72 = 216 \text{ pcs}$ 