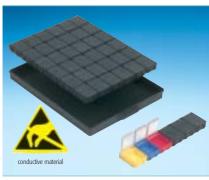

Art. No. SMD cabinet A 1-4 ESD 36 Cabinet with 3 drawers incl.  $3 \times 36 = 108 \text{ pcs}$ 

Art. No. 16 SMD-Boxen N4

fitting exactly into A 1-4/16-6-10 Inside Dimensions 340 x 250 x 22

SMD cabinet A 1-4 Bunt 16 Cabinet with 3 drawers incl.  $3 \times 16 = 48 \text{ pcs}$ 