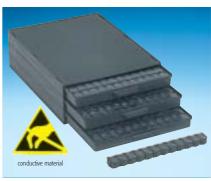

Art. No. SMD cabinet A 1-4 ESD 72 Cabinet with 3 drawers incl.  $3 \times 72 = 216 \text{ pcs}$ 

Art. No. 36 SMD-Boxen N3 fitting exactly into A 1-4/16-6-10

Inside Dimensions 340 x 250 x 22

Cabinet with 3 drawers incl.  $3 \times 36 = 108 \text{ pcs}$ 

Art. No. SMD cabinet A 1-4 ESD 36 Cabinet with 3 drawers incl.  $3 \times 36 = 108 \text{ pcs}$ 

Art. No. 16 SMD-Boxen N4

fitting exactly into A 1-4/16-6-10 Inside Dimensions 340 x 250 x 22

SMD cabinet A 1-4 Bunt 16 Cabinet with 3 drawers incl.  $3 \times 16 = 48 \text{ pcs}$ 