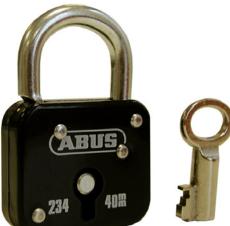

# Padlocks, series 234 With swivel shackle

#### Execution:

- Sturdy steel lock with swivel shackle and 3 bolts
- Steel housing with corrosion protection, painted black
- Keyed to differ

## Delivery:

2 keys per lock

| Art. no.                    | 50025 310       |  |
|-----------------------------|-----------------|--|
| Brand                       | ABUS            |  |
| Manufacturer Part Number    | 01654           |  |
| Model                       | 234/40          |  |
| Bracket diameter            | 6 mm            |  |
| Shackle height clearance    | 19 mm           |  |
| Type of closure             | Keyed different |  |
| Lock type                   | Padlock         |  |
| Shackle width clearance     | 22 mm           |  |
| Material of padlock shackle | Steel           |  |
| Material of housing         | Steel           |  |
| Housing width               | 40 mm           |  |
| Colour                      | Black           |  |
| With corrosion protection   | Yes             |  |
| With plastic sleeve         | No              |  |
| Gross Weight                | 0.074 kg        |  |
| Product Group               | 5BF             |  |