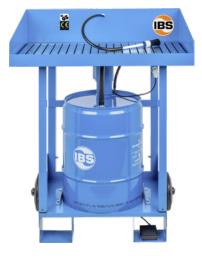

### Version:

- device can be moved on wheels like a sack truck
- connection of a 50-l cleaning agent drum by means of a head tap connection
- including cleaner
- GS-tested in this combination

### Advantage:

- Portable and manoeuvrable
- the leverage of a sack truck makes it user-friendly and easy to operate

part cleaning device, pump, brush and cleaner.

| Art. no.               | 50058 037     |
|------------------------|---------------|
| Width                  | 800 mm        |
| Height                 | 1020 mm       |
| Working height         | 920 mm        |
| Working surface width  | 790 mm        |
| Working surface depth  | 490 mm        |
| Load-carrying capacity | 100 kg        |
| Suitable for container | 50 litres     |
| Container connection   | Top plug      |
| Operating voltage      | 230 V/AC/DC   |
| Colour                 | Blue          |
| Design                 | With EL/Extra |