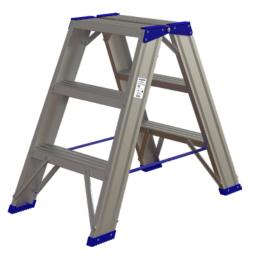

# Aluminium step ladder

Accessible from both sides – wide steps

### Version

- High-strength extruded aluminium strut profiles in C-profile shape = light weight and maximum torsional rigidity
- Particularly deep aluminium treads allow safe, fatigue-free standing
- The joints between the stiles and the rungs use highly shear-resistant steel rivets to guarantee the highest possible level of safety and maximum durability for the aluminium ladder
- 12 sturdy aluminium cross struts ensure optimum stability of the stepladder
- Special soft plastic shoes guarantee superb resistance to displacement when standing

#### Advantage

steps with 85 mm deep outlet areas

| Art. No.           | 50259 580  |
|--------------------|------------|
| Number of steps    | 2 x 3      |
| Working height     | 1.71 m     |
| Length             | 0.73 m     |
| Platform height    | 0.64 m     |
| Height, vertical   | 0.73 m     |
| Pedestal width     | 0.43 m     |
| Weight             | 4.7 kg     |
| Accessibility      | Both sides |
| Max. load capacity | 150        |
| Step depth         | 85 mm      |
| Material           | Aluminium  |
| Folding            | Yes        |
| EN standard        | 131        |