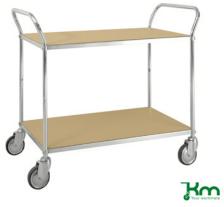

## ESD table trolley with two load areas 2 push handles, load capacity 250 kg

## Execution:

- Equipped with conductive linings, SP tested
- Electrolytically zinc-plated with ESD shelves
- Height to the top shelf: 720 mm
- Spacing between shelves: 260 mm

| Art. no.                   | 50291 392              |
|----------------------------|------------------------|
| Brand                      | KONGAMEK               |
| Manufacturer Part Number   | KM4147-ESDB            |
| Load-carrying capacity     | 250 kg                 |
| Number of loading surfaces | 2                      |
| Length                     | 1070 mm                |
| Length x width x height    | 1070 x 585 x 940 mm    |
| Width                      | 585 mm                 |
| Height                     | 940 mm                 |
| Wheel diameter             | 125 mm                 |
| ESD-capable                | Yes                    |
| Material of wheel          | TPE                    |
| Number of steering rollers | 4                      |
| With wheel lock            | Yes                    |
| Colour                     | Silver coloured, Beige |
| Made in                    | Sweden                 |
| Gross Weight               | 25.000 kg              |
| Product Group              | 5AT                    |