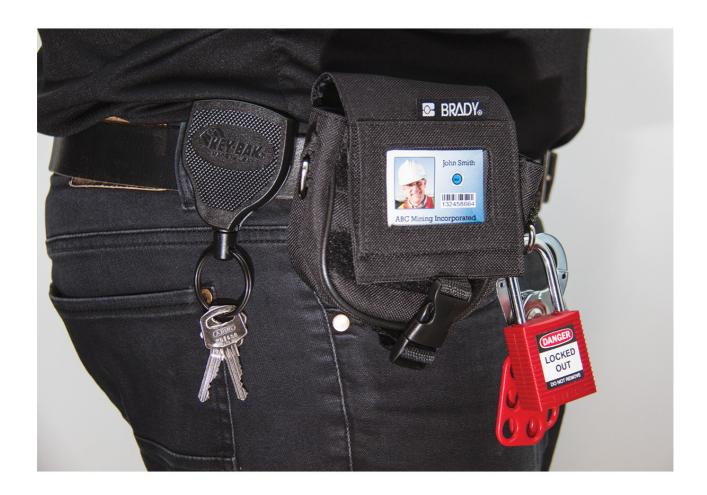

The Explosives Mining Padlock Kit includes the equipment needed to implement lockout safety procedures. The pouch has a clear face allowing for easy identification. The heavy duty retractable key holder features a kevlar cord with split ring attachment, and is extendable to 1200 mm. Clip allows it to attach to pouch or be used independently. A convenient way to carry padlocks, hasps and keys in a handy pouch.