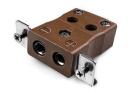

## Standard Panel Mount Thermocouple Connector

## **Specification**

| Sensor Type       | Т                      |
|-------------------|------------------------|
| Connector Size    | Standard               |
| Connector Type    | Quick Wire Socket      |
| Colour            | Brown                  |
| Max. Temperature  | 220 °C                 |
| +Positive Contact | Cu                     |
| -Negative Contact | CuNi                   |
| Standards Met     | BS EN 50212:1997; RoHS |