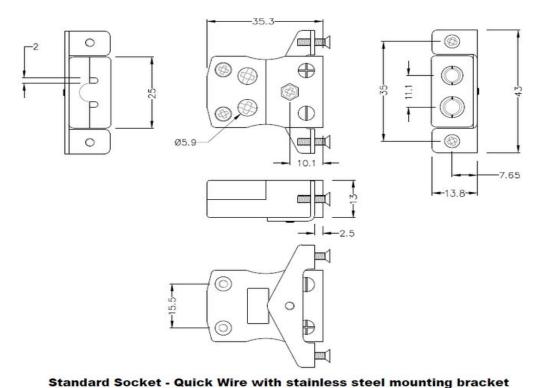

## Standard Panel Mount Thermocouple Connector



## **Features**

- Easy 'jab-in' connection for rapid termination
- Just push wire in and tighten screw
- Intended for use in more industrial processes but can be used in all applications as desired



## **Specification**

| Sensor Type       | Т                      |
|-------------------|------------------------|
| Connector Size    | Standard               |
| Connector Type    | Quick Wire Socket      |
| Colour            | Brown                  |
| Max. Temperature  | 220 °C                 |
| +Positive Contact | Cu                     |
| -Negative Contact | CuNi                   |
| Standards Met     | BS EN 50212:1997; RoHS |

## **Drawing**



(dimensions in mm)

Art. Nr. RND 410-00222