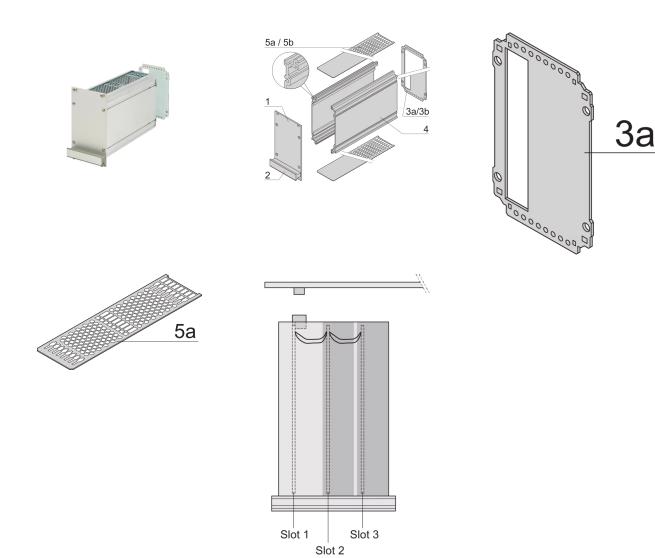

### **KEY FEATURES**

Extruded side panels right and left, with grooves for insertion of a printed circuit board (standard board position is on the left only)

Rear panel with cut-out for single connector (conforms to EN 60603, DIN 41612, construction types: B, C, D, F, H, Q, R, S)

Cover plate with perforation, for guide rails (airflow approx. 60%); please order guide rails separately

## ADDITIONAL PRODUCT DETAILS

Frame type plug-in unit, non-shielded, perforated top / bottom cover, rear panel with cutout for one connector.

To fit further boards without rear connector, guide rail (part no. 24812-301) and 'Board fixing from slot 2' (part no. 24812-301 + screw part no. 24560-178) are required, 2 guide rails, 2 rear panel holders and board fixing for slot 1 and one slot-2 are already included.