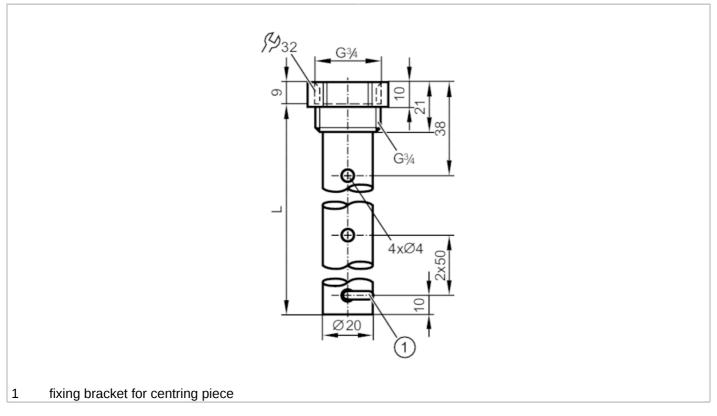

## **CRN**

| Application                              |       |                                                                                                                      |
|------------------------------------------|-------|----------------------------------------------------------------------------------------------------------------------|
| Design                                   |       | for level sensors LR                                                                                                 |
| Medium temperature                       | [°C]  | -40200                                                                                                               |
| Tank pressure                            | [bar] | -116                                                                                                                 |
| MAWP (for applications according to CRN) | [bar] | 16                                                                                                                   |
| Mechanical data                          |       |                                                                                                                      |
| Weight                                   | [g]   | 180.5                                                                                                                |
| Materials                                |       | stainless steel (1.4301 / 304); Centring piece: PPS reinforced fibre; fixing bracket: stainless steel (1.4310 / 301) |
| Sensor connection                        |       | G 3/4                                                                                                                |
| Process connection                       |       | G 3/4                                                                                                                |
| Length                                   | [mm]  | 240                                                                                                                  |
| Accessories                              |       |                                                                                                                      |
| Accessories (supplied)                   |       | Sealing NBR, reinforced fibre                                                                                        |
| Remarks                                  |       |                                                                                                                      |
| Pack quantity                            |       | 1 pcs.                                                                                                               |