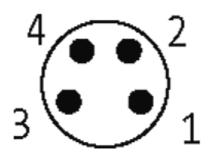

### M8 FEMALE 0° ETHERCAT POWER

PUR 4X0.34 black UL/CSA, drag ch 10m

M8 Female straight 4-pole

Plastic housings with good resistance against chemicals and oils. The resistance to aggressive media should be individually tested for your application. Further details on request. Further cable lengths on request.