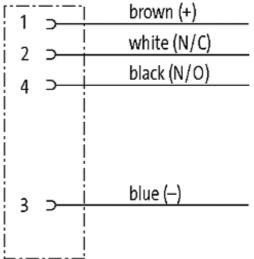

### M8 FEMALE 0° ETHERCAT POWER

PUR 4X0.34 black UL/CSA, drag ch 10m

M8 Female straight 4-pole

Plastic housings with good resistance against chemicals and oils. The resistance to aggressive media should be individually tested for your application. Further details on request. Further cable lengths on request.