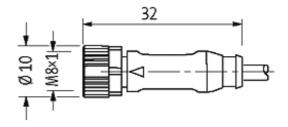

### M8 FEMALE 0° ETHERCAT POWER

PUR 4X0.34 black UL/CSA, drag ch 10m

M8 Female straight 4-pole

Plastic housings with good resistance against chemicals and oils. The resistance to aggressive media should be individually tested for your application. Further details on request. Further cable lengths on request.

### Form

08871

| max. 30 V AC/DC                                                         |
|-------------------------------------------------------------------------|
| max. 30 V AC/DC                                                         |
|                                                                         |
| max. 4 A                                                                |
| Screw thread M8 $\times$ 1 mm (recommended torque 0.4 Nm) self-securing |
| IP67 inserted and tightened (EN 60529)                                  |
|                                                                         |
| 634                                                                     |
| 4 × 0.34 mm <sup>2</sup>                                                |
| PP (br, wh, bl, bk)                                                     |
| 5 Mio.                                                                  |
| 2 Mio. ± 180°/m                                                         |
| black                                                                   |
| 90 ± 5A                                                                 |
|                                                                         |