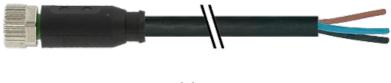

stay connected

### M8 FEMALE 0° ETHERCAT POWER

PUR 4X0.34 black UL/CSA, drag ch 10m

M8 Female straight 4-pole

Plastic housings with good resistance against chemicals and oils. The resistance to aggressive media should be individually tested for your application. Further details on request. Further cable lengths on request.

## **Link to Product**

#### Illustration







stay connected

# **Female**





Product may differ from Image

### **Approvals**





### Form

08871

| max. 30 V AC/DC                                                         |
|-------------------------------------------------------------------------|
| max. 30 V AC/DC                                                         |
|                                                                         |
| max. 4 A                                                                |
| Screw thread M8 $\times$ 1 mm (recommended torque 0.4 Nm) self-securing |
| IP67 inserted and tightened (EN 60529)                                  |
|                                                                         |
| 634                                                                     |
| 4 ×