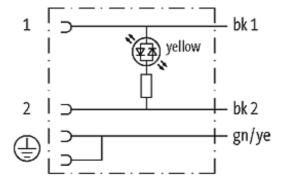

## **Approvals**

| Technical Data                |                                        |  |
|-------------------------------|----------------------------------------|--|
| Operating voltage             | 24 V AC/DC ±25 %                       |  |
| Operating current per contact | max. 4 A                               |  |
| Locking of ports              | M3 (recommended torque 0.4 Nm)         |  |
| Protection                    | IP67 inserted and tightened (EN 60529) |  |
| Housing                       | Black plastic (gray on request)        |  |
| Cables                        |                                        |  |
| Cable number                  | 056                                    |  |
| No./diameter of wires         | 3 × 0.75 mm²                           |  |
| Wire isolation                | PP (bk, num, gnye)                     |  |
| C-track properties            | 10 Mio.                                |  |
| Torsion                       | 1 Mio. ± 360°/m                        |  |
| Jacket Color                  | yellow                                 |  |
| Shore hardness outer jacket   | 58 ± 3D                                |  |
| Material (jacket)             | PUR (UL/CSA), welding spark res.       |  |
| Outer diameter                | approx. 5.2 mm                         |  |
| Bend radius (fixed)           | 5 × outer Ø                            |  |
| Bend radius (moving)          | 10 × outer Ø                           |  |
| Temperature range (fixed)     | -40+90 °C                              |  |
| Temperature range (mobile)    | -25+90 °C                              |  |
| General data                  |                                        |  |
| Temperature range             | -25+85 °C, depending on cable quality  |  |
| Commercial data               |                                        |  |