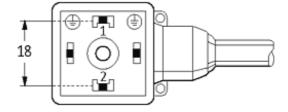

## **MSUD VALVE PLUG FORM A 18MM**

PUR 3X0.75 YELLOW, ROBOT, drag ch 7.5m

Form A (18 mm) 24 V AC/DC with LED

Further cable lengths on request. Plastic housings with good resistance against chemicals and oils. The resistance to aggressive media should be individually tested for your application. Further details on request.

## **Approvals**

| Technical Data                |                                        |  |
|-------------------------------|----------------------------------------|--|
| Operating voltage             | 24 V AC/DC ±25 %                       |  |
| Operating current per contact | max. 4 A                               |  |
| Locking of ports              | M3 (recommended torque 0.4 Nm)         |  |
| Protection                    | IP67 inserted and tightened (EN 60529) |  |
| Housing                       | Black plastic (gray on request)        |  |
| Cables                        |                                        |  |
| Cable number                  | 056                                    |  |
| No./diameter of wires         | 3 × 0.75 mm²                           |  |
| Wire isolation                | PP (bk, num, gnye)                     |  |
| C-track properties            | 10 Mio.                                |  |
| Torsion                       | 1 Mio. ± 360°/m                        |  |
| Jacket Color                  | yellow                                 |  |
| Shore hardness outer jacket   | 58 ± 3D                                |  |
| Material (jacket)             | PUR (UL/CSA), welding spark res.       |  |
| Outer diameter                | approx. 5.2 mm                         |  |
| Bend radius (fixed)           | 5 × outer Ø                            |  |
| Bend radius (moving)          | 10 × outer Ø                           |  |
| Temperature range (fixed)     | -40+90 °C                              |  |
| Temperature range (mobile)    | -25+90 °C                              |  |
| General data                  |                                        |  |
| Temperature range             | -25+85 °C, depending on cable quality  |  |
| Commercial data               |                                        |  |