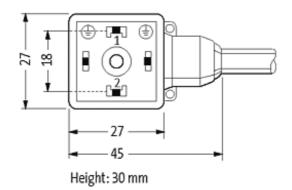

## **MSUD VALVE PLUG FORM A 18MM**

PUR 3X0.75 YELLOW, ROBOT, drag ch 7.5m

Form A (18 mm) 24 V AC/DC with LED

Further cable lengths on request. Plastic housings with good resistance against chemicals and oils. The resistance to aggressive media should be individually tested for your application. Further details on request.

## **Approvals**

| Technical Data                |                                        |  |
|-------------------------------|----------------------------------------|--|
| Operating voltage             | 24 V AC/DC ±25 %                       |  |
| Operating current per contact | max. 4 A                               |  |
| Locking of ports              | M3 (recommended torque 0.4 Nm)         |  |
| Protection                    | IP67 inserted and tightened (EN 60529) |  |
| Housing                       | Black plastic (gray on request)        |  |
| Cables                        |                                        |  |
| Cable number                  | 056                                    |  |
| No./diameter of wires         | 3 × 0.75 mm²                           |  |
| Wire isolation                | PP (bk, num, gnye)                     |  |
| C-track properties            | 10 Mio.                                |  |
| Torsion                       | 1 Mio. ± 360°/m                        |  |
| Jacket Color                  | yellow                                 |  |
| Shore hardness outer jacket   | 58 ± 3D                                |  |
| Material (jacket)             | PUR (UL/CSA), welding spark res.       |  |
| Outer diameter                | approx. 5.2 mm                         |  |
| Bend radius (fixed)           | 5 × outer Ø                            |  |
| Bend radius (moving)          | 10 × outer Ø                           |  |
| Temperature range (fixed)     | -40+90 °C                              |  |
| Temperature range (mobile)    | -25+90 °C                              |  |
| General data                  |                                        |  |
| Temperature range             | -25+85 °C, depending on cable quality  |  |
| Commercial data               |                                        |  |