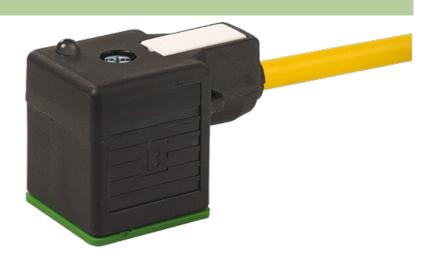

## **MSUD VALVE PLUG FORM A 18MM**

PUR 3X0.75 YELLOW, ROBOT, drag ch 7.5m

Form A (18 mm) 24 V AC/DC with LED

Further cable lengths on request. Plastic housings with good resistance against chemicals and oils. The resistance to aggressive media should be individually tested for your application. Further details on request.

#### Illustration

stay connected

Product may differ from Image