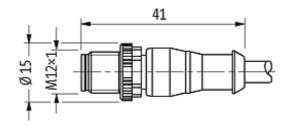

# M12 MALE 0° / MSUD VALVE PLUG FORM A 18MM

PUR 3X0.75 GRAY, 2.5m

Form A (18 mm) – M12, male straight LED and suppression 3-pole

Further cable lengths on request. Plastic housings with good resistance against chemicals and oils. The resistance to aggressive media should be individually tested for your application. Further details on request.

#### Illustration

stay connected

Product may differ from Image