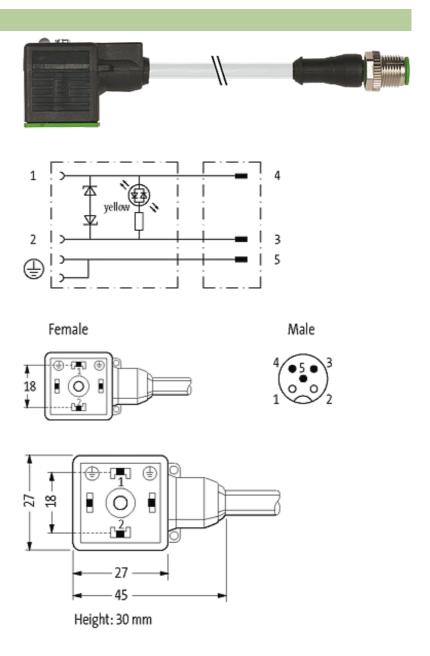

# M12 MALE 0° / MSUD VALVE PLUG FORM A 18MM

PUR 3X0.75 GRAY, 2.5m

Form A (18 mm) – M12, male straight LED and suppression 3-pole

Further cable lengths on request. Plastic housings with good resistance against chemicals and oils. The resistance to aggressive media should be individually tested for your application. Further details on request.

#### Illustration

stay connected

Product may differ from Image

### Form

| +000 I |
|--------|
|        |

| 40001                                         |
|-----------------------------------------------|
|                                               |
| 24 V AC ±20 % / DC ±25 %                      |
| max. 4 A                                      |
| max. 55 V                                     |
| max. 20 ms                                    |
| M3/M12 × 1 mm (recommended torque 0.4/0.6 Nm) |
| IP67 inserted and tightened (EN 60529)        |
| Black plastic (gray on request)               |
|                                               |
| 226                                           |
| 3 × 0.75 mm²                                  |
| PVC (bk, num, gnye)                           |
| 2 Mio.                                        |
| gray                                          |
| 85 ± 5A                                       |
| PUR/PVC (UL/CSA)                              |
| approx. 5.9 mm                                |
| 10 × outer Ø                                  |
| 15 × outer Ø                                  |
| -30+80 °C                                     |
| -5+80 °C                                      |
|                                               |
| CZ                                            |
| 85444290                                      |
| 1                                             |
|                                               |