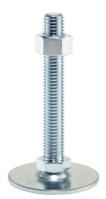

# **Product Description**

The support legs are universally usable as adjustable legs.

The plate is screwed to the threaded pin and nut by a stainless steel fastening screw, and is also glued.

# **Order information**

| Dimensions                    |                |                |                |                | WS <sub>1</sub> | WS <sub>3</sub> | -   | Art. No.   |
|-------------------------------|----------------|----------------|----------------|----------------|-----------------|-----------------|-----|------------|
| d <sub>1</sub>                | d <sub>2</sub> | l <sub>1</sub> | h <sub>1</sub> | l <sub>2</sub> |                 |                 | _   |            |
| [mm]                          |                |                |                |                | [mm]            | [mm]            | [g] |            |
| with screw – picture 1, steel |                |                |                |                |                 |                 |     |            |
| 40                            | M10            | 50             | 2              | 11             | 17              | 16              | 62  | 22593.0020 |