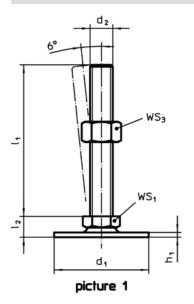

# **Order information**

| Dimensions                    |                |                |                |                | WS <sub>1</sub> | WS <sub>3</sub> | -   | Art. No.   |
|-------------------------------|----------------|----------------|----------------|----------------|-----------------|-----------------|-----|------------|
| d <sub>1</sub>                | d <sub>2</sub> | l <sub>1</sub> | h <sub>1</sub> | l <sub>2</sub> |                 |                 | _   |            |
| [mm]                          |                |                |                |                | [mm]            | [mm]            | [g] |            |
| with screw – picture 1, steel |                |                |                |                |                 |                 |     |            |
| 40                            | M10            | 50             | 2              | 11             | 17              | 16              | 62  | 22593.0020 |