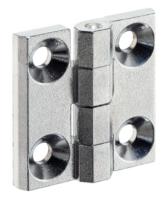

## **Product Description**

These hinges are characterised by their compact and stable construction.

#### Body

· Zinc die-cast, chromed

#### Axis

· stainless steel