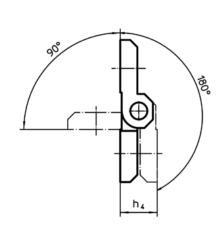

### **Order information**

| Dimensions             |                |                       |                |                |                |                |                |                   |                |                | I   | Art. No.   |
|------------------------|----------------|-----------------------|----------------|----------------|----------------|----------------|----------------|-------------------|----------------|----------------|-----|------------|
| b <sub>1</sub>         | b <sub>2</sub> | <b>b</b> <sub>3</sub> | d <sub>1</sub> | d <sub>2</sub> | h <sub>1</sub> | h <sub>2</sub> | h <sub>3</sub> | <b>h₄</b><br>+0.5 | I <sub>1</sub> | l <sub>2</sub> |     |            |
| [mm]                   |                |                       |                |                |                |                |                |                   |                |                | [g] |            |
| Zinc die-cast, chromed |                |                       |                |                |                |                |                |                   |                |                |     |            |
| 40                     | 25             | 14                    | 5.3            | 4              | 9              | 5              | 5.5            | 11                | 40             | 25             | 48  | 25160.0010 |