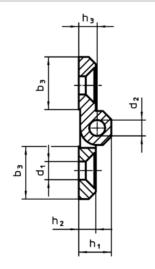

### **Order information**

| Dimensions             |                |                       |                |                |                |                |                |                   |                |                | I   | Art. No.   |
|------------------------|----------------|-----------------------|----------------|----------------|----------------|----------------|----------------|-------------------|----------------|----------------|-----|------------|
| b <sub>1</sub>         | b <sub>2</sub> | <b>b</b> <sub>3</sub> | d <sub>1</sub> | d <sub>2</sub> | h <sub>1</sub> | h <sub>2</sub> | h <sub>3</sub> | <b>h₄</b><br>+0.5 | I <sub>1</sub> | l <sub>2</sub> |     |            |
| [mm]                   |                |                       |                |                |                |                |                |                   |                |                | [g] |            |
| Zinc die-cast, chromed |                |                       |                |                |                |                |                |                   |                |                |     |            |
| 40                     | 25             | 14                    | 5.3            | 4              | 9              | 5              | 5.5            | 11                | 40             | 25             | 48  | 25160.0010 |