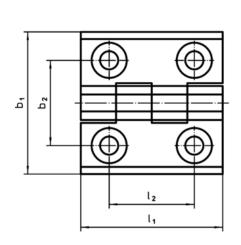

### **Order information**

| Dimensions             |                |                       |                |                |                |                |                |                   |                |                | I   | Art. No.   |
|------------------------|----------------|-----------------------|----------------|----------------|----------------|----------------|----------------|-------------------|----------------|----------------|-----|------------|
| b <sub>1</sub>         | b <sub>2</sub> | <b>b</b> <sub>3</sub> | d <sub>1</sub> | d <sub>2</sub> | h <sub>1</sub> | h <sub>2</sub> | h <sub>3</sub> | <b>h₄</b><br>+0.5 | I <sub>1</sub> | l <sub>2</sub> |     |            |
| [mm]                   |                |                       |                |                |                |                |                |                   |                |                | [g] |            |
| Zinc die-cast, chromed |                |                       |                |                |                |                |                |                   |                |                |     |            |
| 40                     | 25             | 14                    | 5.3            | 4              | 9              | 5              | 5.5            | 11                | 40             | 25             | 48  | 25160.0010 |