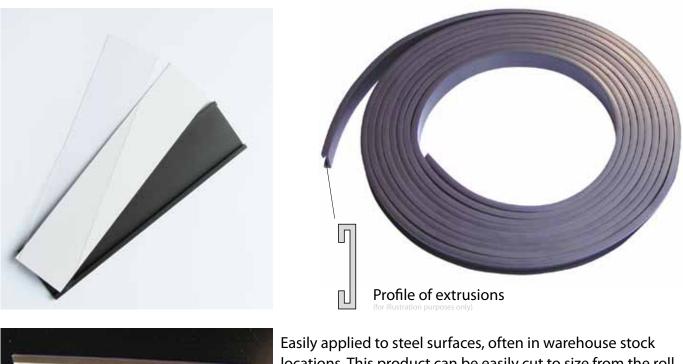

## Magnetic Label Holders — 'C' Profile

ECLIPSE MAGNETICS

Our flexible magnetic profiles are made by adding strontium ferrite magnet to a flexible thermo-plastic binder which is then extruded through the relevant die to achieve the profile required. The result: a flexible strong, durable material with many potential uses. Easily applied to steel surfaces, often in warehouse stock locations. This product can be easily cut to size from the roll and then quickly applied and repositioned as required. A card label is inserted into the holder. The whole system is designed to be reused so can be as temporary or permanent as you desire, and is therefore a very economical solution.