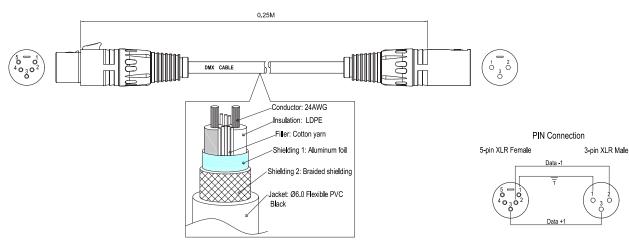

## Diagram

### **Specifications**

Connector Type A: XLR Plug, 3 WayConnector Type B: XLR Socket, 5 WayCable Length: 220mmJacket Colour: Black