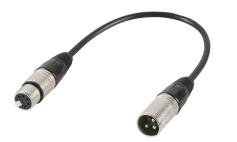

# **3 Pin XLR Male to 5 Pin XLR Female** DMX Adapter Lead

### **Specifications**

Connector Type A: XLR Plug, 3 WayConnector Type B: XLR Socket, 5 WayCable Length: 220mmJacket Colour: Black