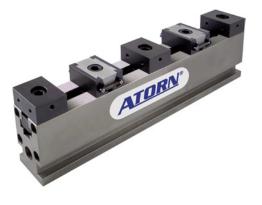

#### Version

- Clamping rail 50 mm
- Fixed jaw with smooth clamping surface + allowance
- Wedge clamping device with smooth clamping surface + allowance
- Extremely high basic rigidity
- Clamping force up to 4 tonnes
- Infinitely extendable

# Delivery

1x 50-mm clamping rail with fixed jaws and wedge clamping device; without fastening material

| Art. No.                                                          | 28890 651        |
|-------------------------------------------------------------------|------------------|
| Clamping rail length x clamping rail width x clamping rail height | 400 x 50 x 80 mm |
| Number of clamping rails                                          | 1 PCS            |
| Taper clamp length x taper clamp width x taper clamp height       | 60 x 39 x 22 mm  |
| Number of taper clamps                                            | 2 PCS            |
| Jaw length x jaw width x jaw height                               | 50 x 42 x 22 mm  |
| Number of jaws                                                    | 3 PCS            |