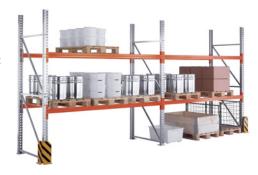

## Application:

The **META MULTIPAL** pallet rack can be easily adapted to the respective goods volume and the required load carrier weight, making it the optimal storage system for all standard loading aids such as Euro pallets and lattice box pallets. Other loading aids can also be stored thanks to the extensive range of accessories. All **META** pallet racks carry the RAL-RG 614/2 quality mark. **META MULTIPAL** is the ideal solution for efficient, organised and adaptable pallet storage.

### **Execution:**

- Basic rack, can be expanded as required using an add-on rack
- 4 hook-clasps height-adjustable in 50 mm increments
- Closed box-type profiles ensure high stability
- Racks consist of cold-formed profiles, screwed to the bracing on site