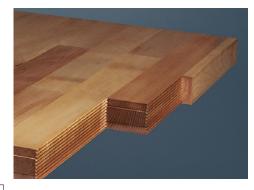

## Workbench top panel, 50 mm thick Solid beechwood panel

## Version:

- Air-dried beech bars subjected to additional treatment during the drying process
- Each bar specially interlocked, dove-tailed, glued, sanded and oiled
- Available in one piece as continuous panels up to a length of 4050 mm and a depth of

## Advantage:

- Robust, resistant and highly durable
- With lateral toothed profile ensuring up to 60% greater gluing surface and thus optimum
- Can be sanded down again and again
- The high quality of ANKE workbench top panels ensures long service life