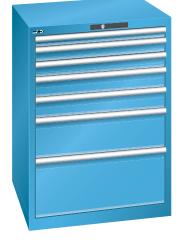

## **Drawer cabinets**

Stationary

## Application:

For day-to-day heavy-duty use in workshops

#### **Execution:**

- All drawers with full extension
- Individual drawer lock as standard feature to prevent the cabinet from tipping over
- Perforated, slotted drawers provide a secure hold
- Very robust construction for a wide variety of applications and very demanding requirements