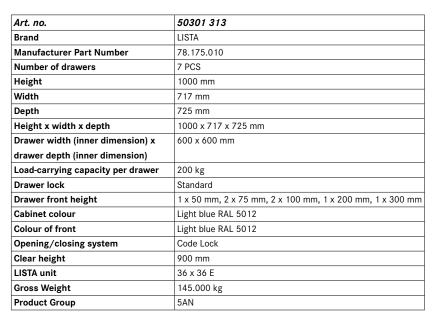

## **Drawer cabinets**

Stationary



## Application:

For day-to-day heavy-duty use in workshops

#### **Execution:**

- All drawers with full extension
- Individual drawer lock as standard feature to prevent the cabinet from tipping over
- Perforated, slotted drawers provide a secure hold
- Very robust construction for a wide variety of applications and very demanding requirements

## Advantage:

- Optimum wall height to keep items from falling out and getting lost
- Folding handle strips for simple, clean and protected labelling
- High quality made in Germany and Swiss-made
- Runs perfectly smoothly and easily due to the lack of crossbars on the differential extension slide
- Full extension clear overview and optimal access





# EAN

7612269027914