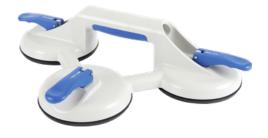

# Tilt lever for vacuum lifter

Triple-headed vacuum lifter with secure support

## Application:

Carries loads up to 90 kg. Suitable for all materials and objects with gas-tight surfaces.

### **Execution:**

- 80% higher load capacity compared to the dual-headed vacuum lifter
- Large, non-slip gripping area
- Optimum power transmission thanks to a tilt lever with a wide surface ergonomic and user-friendly
- High-quality, PAH-free rubber washer
- Retains its shape, but is just flexible enough to adapt to the surface under vacuum