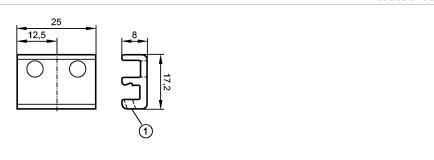

## 1: fixing screw across flats 1.5

Product characteristics

Adapter for Bosch Rexroth cylinders ICL series and Festo cylinders type CDN

| Mechanical data   |      |     |                                                     |  |
|-------------------|------|-----|-----------------------------------------------------|--|
| Design            |      |     | for types MKT (T-slot cylinder sensors)             |  |
| Housing materials |      |     | adapter: aluminium anodised; screw: stainless steel |  |
| Tightening torque | [Nm] | 0.4 |                                                     |  |
| Weight            | [kg] |     | 0.008                                               |  |
| Accessories       |      |     |                                                     |  |