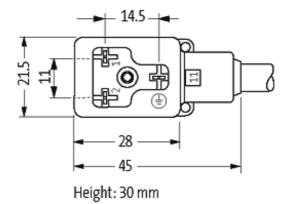

## Illustration

stay connected

Product may differ from Image

### **Form**

11021

| Technical Data                |                                        |
|-------------------------------|----------------------------------------|
| Operating voltage             | 24 V AC/DC ±25 %                       |
| Operating current per contact | max. 4 A                               |
| Switch off peak               | max. 55 V                              |
| Switch off delay time         | max. 20 ms                             |
| Locking of ports              | M3 (recommended torque 0.4 Nm)         |
| Protection                    | IP67 inserted and tightened (EN 60529) |
| Housing                       | Black plastic (gray on request)        |
| Cables                        |                                        |
| Cable number                  | 616                                    |
| No./diameter of wires         | 3 × 0.75 mm²                           |
| Wire isolation                | PVC (bk, num, gnye)                    |
| Jacket Color                  | black                                  |
| Shore hardness outer jacket   | 80 ± 5A                                |
| Material (jacket)             | PVC                                    |
| Outer diameter                | approx. 5.9 mm                         |
| Bend radius (fixed)           | 5 × outer Ø                            |
| Bend radius (moving)          | 10 × outer Ø                           |
| Temperature range (fixed)     | -30+70 °C                              |
| Temperature range (mobile)    | -5+70 °C                               |
| Commercial data               |                                        |
| country of origin             | CZ                                     |
| customs tariff number         | 85444290                               |