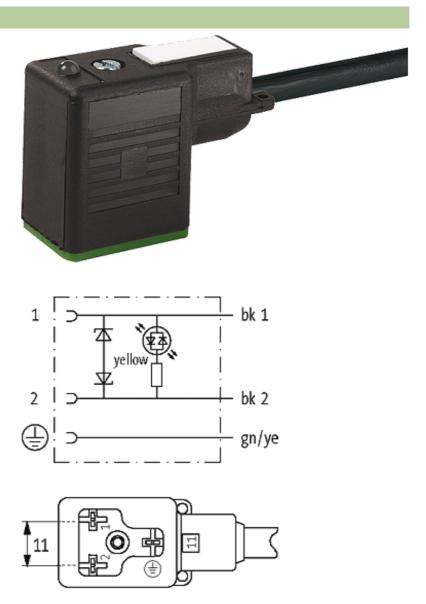

### **MSUD VALVE PLUG FORM BI 11MM**

PVC 3X0.75 black 15m

Form BI (11 mm) industrial standard 24 V AC/DC with LED and suppression

Further cable lengths on request. Plastic housings with good resistance against chemicals and oils. The resistance to aggressive media should be individually tested for your application. Further details on request.

## Illustration

stay connected

Product may differ from Image

### **Form**

11021

| Technical Data                |                                        |
|-------------------------------|----------------------------------------|
| Operating voltage             | 24 V AC/DC ±25 %                       |
| Operating current per contact | max. 4 A                               |
| Switch off peak               | max. 55 V                              |
| Switch off delay time         | max. 20 ms                             |
| Locking of ports              | M3 (recommended torque 0.4 Nm)         |
| Protection                    | IP67 inserted and tightened (EN 60529) |
| Housing                       | Black plastic (gray on request)        |
| Cables                        |                                        |
| Cable number                  | 616                                    |
| No./diameter of wires         | 3 × 0.75 mm²                           |
| Wire isolation                | PVC (bk, num, gnye)                    |
| Jacket Color                  | black                                  |
| Shore hardness outer jacket   | 80 ± 5A                                |
| Material (jacket)             | PVC                                    |
| Outer diameter                | approx. 5.9 mm                         |
| Bend radius (fixed)           | 5 × outer Ø                            |
| Bend radius (moving)          | 10 × outer Ø                           |
| Temperature range (fixed)     | -30+70 °C                              |
| Temperature range (mobile)    | -5+70 °C                               |
| Commercial data               |                                        |
| country of origin             | CZ                                     |
| customs tariff number         | 85444290                               |