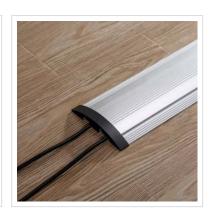

## ROLINE cable bridge made of lightweight, solid aluminium - with two large cable ducts and intelligent folding mechanism for quick and easy adaptability.

- For covering loose cables on the floor
- Two large cable ducts for the feed-through and separation of voltage and data cables
- Protects against tripping hazards
- Modern, unobtrusive design that is ideal for everyday office and industrial use
- Folding mechanism for quick and easy cable laying
- Openings with black plastic covers to protect against scratches
- Material: aluminium
- Dimensions (WxDxH): 139x1104x22mm
- Colour: silver