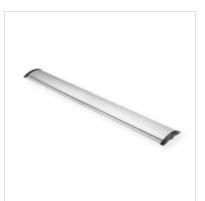

## ROLINE cable bridge made of lightweight, solid aluminium - with two large cable ducts and intelligent folding mechanism for quick and easy adaptability.

- For covering loose cables on the floor
- Two large cable ducts for the feed-through and separation of voltage and data cables
- Protects against tripping hazards
- Modern, unobtrusive design that is ideal for everyday office and industrial use
- Folding mechanism for quick and easy cable laying
- Openings with black plastic covers to protect against scratches
- Material: aluminium
- Dimensions (WxDxH): 139x1104x22mm
- Colour: silver