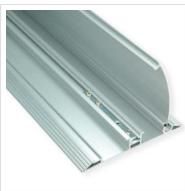

## ROLINE cable bridge made of lightweight, solid aluminium - with two large cable ducts and intelligent folding mechanism for quick and easy adaptability.

- For covering loose cables on the floor
- Two large cable ducts for the feed-through and separation of voltage and data cables
- Protects against tripping hazards
- Modern, unobtrusive design that is ideal for everyday office and industrial use
- Folding mechanism for quick and easy cable laying
- Openings with black plastic covers to protect against scratches
- Material: aluminium
- Dimensions (WxDxH): 139x1104x22mm
- Colour: silver