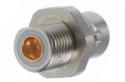

## **TRB Plug to SMA Plug Adapter**

| Part No | Description                  | Keying Options  |
|---------|------------------------------|-----------------|
| 3-0351  | TRB Plug to SMA Plug Adapter | Contact Factory |