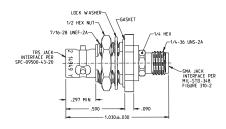

#### TRS Jack to SMA Jack Bulkhead Adapter

| Part No  | Description                           | Keying Options  |
|----------|---------------------------------------|-----------------|
| 305-1932 | TRS Jack to SMA Jack Bulkhead Adapter | Contact Factory |