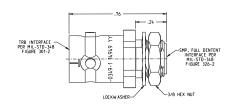

### TRB Jack to SMA Bulkhead Adapter

| Part No | Description                      | Keying Options |
|---------|----------------------------------|----------------|
| 3-0347  | TRB Jack to SMA Bulkhead Adapter | 9              |