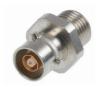

## **TRB Plug to SMA Plug Adapter**

| Part No | Description                  | Keying Options  |
|---------|------------------------------|-----------------|
| 3-0351  | TRB Plug to SMA Plug Adapter | Contact Factory |