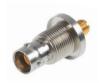

### TRB Jack to SMA Bulkhead Adapter

| Part No | Description                      | Keying Options |
|---------|----------------------------------|----------------|
| 3-0347  | TRB Jack to SMA Bulkhead Adapter | 9              |