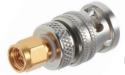

#### TRS Jack to SMA Jack Bulkhead Adapter

| Part No  | Description                           | Keying Options  |
|----------|---------------------------------------|-----------------|
| 305-1932 | TRS Jack to SMA Jack Bulkhead Adapter | Contact Factory |