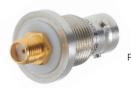

### **TRB Jack to SMP Male Adapter**

| Part No | Description                  | Keying Options |
|---------|------------------------------|----------------|
| 3-0349  | TRB Jack to SMP Male Adapter | 9              |