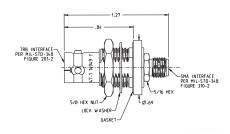

### TRB Jack to SMA Bulkhead Adapter

| Part No | Description                      | Keying Options |
|---------|----------------------------------|----------------|
| 3-0347  | TRB Jack to SMA Bulkhead Adapter | 9              |

## **TRB Plug to SMA Plug Adapter**

| Part No | Description                  | Keying Options  |
|---------|------------------------------|-----------------|
| 3-0351  | TRB Plug to SMA Plug Adapter | Contact Factory |