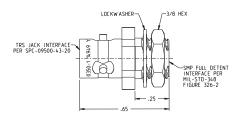

### **TRS Jack to SMP Male Adapter**

| Part No | Description                  | Keying Options  |
|---------|------------------------------|-----------------|
| 3-0350  | TRS Jack to SMP Male Adapter | Contact Factory |