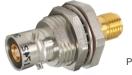

### TRB Jack to SMA Bulkhead Adapter

| Part No | Description                      | Keying Options |
|---------|----------------------------------|----------------|
| 3-0347  | TRB Jack to SMA Bulkhead Adapter | 9              |