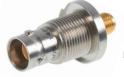

#### TRS Jack to SMA Jack Bulkhead Adapter

| Part No  | Description                           | Keying Options  |
|----------|---------------------------------------|-----------------|
| 305-1932 | TRS Jack to SMA Jack Bulkhead Adapter | Contact Factory |