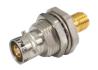

### TRB Jack to SMA Bulkhead Adapter

| Part No | Description                      | Keying Options |
|---------|----------------------------------|----------------|
| 3-0347  | TRB Jack to SMA Bulkhead Adapter | 9              |