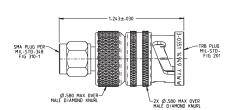

## **TRB Plug to SMA Plug Adapter**

| Part No | Description                  | Keying Options  |
|---------|------------------------------|-----------------|
| 3-0351  | TRB Plug to SMA Plug Adapter | Contact Factory |