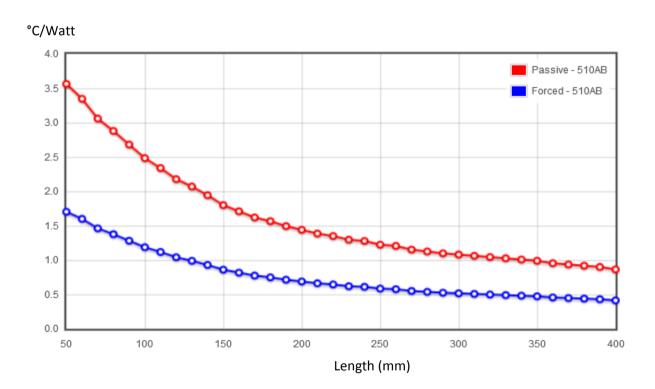

## **510AB**

Thermal Resistance is calculated based on a distributed heat load and vertically mounted fins anodised heatsink with a 60°C temperature.

Under general operating conditions the thermal mounting arrangement of the device is not know and therefore the figures should be used as a guide to selection.

We recommend that the effectiveness of any heatsink is tested in the specific operating environment in which it will be subjected.

Drawing above is for illustration purposes only. If any further information is required please contact us.