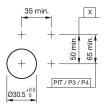

## Mounting

 $\begin{array}{ll} \mbox{Mounting cut-out} & \mbox{$\varnothing$ 30,5$ mm} \\ \mbox{Design} & \mbox{flush} \\ \end{array}$ 

## **Mounting cut-outs**

PIT = Push-in terminal