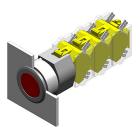

### 704.012.218 - Pushbutton actuator

Attention: The preview is based on a sample product. This can differ from your current configuration.

#### **Function**

Pushbutton

e a o