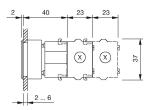

ration.

## Mounting

 $\begin{array}{ll} \mbox{Mounting cut-out} & \mbox{$\varnothing$ 30,5$ mm} \\ \mbox{Design} & \mbox{flush} \\ \end{array}$ 

### Front

Front shape round
Front dimension Ø 35 mm
Front bezel colour natural anodized
Front bezel material Aluminium

### Other Attributes

Weight 0,051 kg

## Operating-/Indication part

Lens optics transparent
Lens material Plastic
Lens colour red
Lens profile flat

Lens illumination non-illuminative

## **IP-Rating**

Front protection IP65

## Actuator

Switching action Momentary
Housing material Plastic
Housing colour grey

## Switching element

max. number of switching 3

elements

#### **Function**

Pushbutton

e a o

# EAO – Your Expert Partner for **Human Machine Interfaces**

## 704.012.218 - Pushbutton actuator

## **Dimensions**



X = Screw terminal

## **Mounting cut-outs**



PIT = Push-in terminal

## Wiring diagram



## **Additional information**

Max. 3 switching elements can be clipped on The colour of anodized aluminium parts can vary due to technical production reasons

### Legend

Switching action: B = Momentary