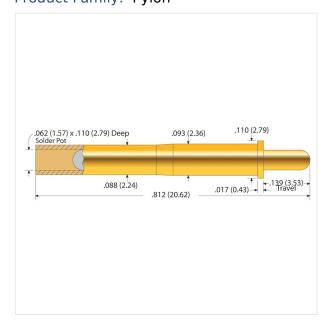

### Mechanical:

Test Center (mil): 156 Test Center (mm): 3.96 Overall Length (mil): 812 Overall Length (mm): 20.62 Full Travel (mil): 139 Full Travel (mm): 3.53 Recommended Travel (mil): 93 Recommended Travel (mm): 2.36 Rec. Mounting Hole Size (mil): 94.5 Rec. Mounting Hole Size (mm): 2.40 Recommended Drill Size: #41 or 2.40 mm

### Materials & Finishes:

Plunger Material: Heat-treated BeCu, Gold plated over hard Nickel Barrel Material: Brass, Gold plated Ball Material: Gold plated, Stainless Steel