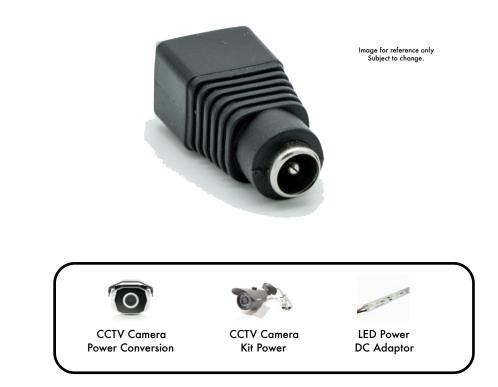

## Need to run twin-cable DC power to your existing DC-tip 2.1mm power input?

The Blupont(tm) **C-PS-2.1-FADAP** is a simple to use, screw down twin-cable adapter used for allowing twin-cable DC power to be used with existing CCTV cameras that may use the common 2.1mm DC connector input.

Simply screw down the cables directly to the mount posts and your ready to feed DC power to your device, including that of other common DC-only devices such as LED lightning for example.

With a power range of 12V-36V DC and an approx. OD of 5.5 x 2.1mm, the C-PS-2.1-FADAP features high-conductivity metal with a robust, plastic outer construction.