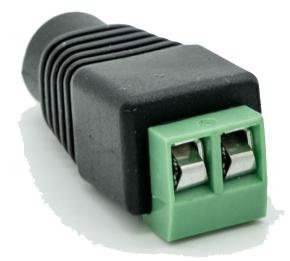

Simply screw down the cables directly to the mount posts and your ready to feed DC power to your device, including that of other common DC-only devices such as LED lightning for example.

With a power range of 12V-36V DC and an approx. OD of 5.5 x 2.1mm, the C-PS-2.1-FADAP features high-conductivity metal with a robust, plastic outer construction.

## specifications:

Female-type, 2.1mm DC to twin-cable power adapter

Standard 2.1mm DC used in CCTV camera, LEDs etc

Easy to use, screw-down terminals

Wide power rating: 12V - 36V DC\*

High-quality metal conductors