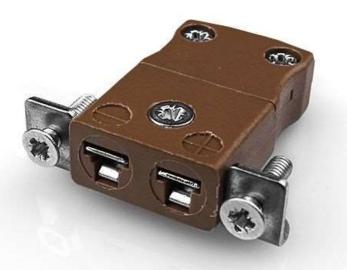

# Miniature Panel Mount Thermocouple Connector with Stainless Steel Bracket

#### Miniature in-line Socket with stainless steel mounting bracket

(dimensions in mm)

### **Specifications**

| General Description | Fully enclosed terminals with cable port seal |  |  |  |  |
|---------------------|-----------------------------------------------|--|--|--|--|
| Thermocouple Type   | couple Type TIEC                              |  |  |  |  |
| Connector Type      | Socket with Stainless steel Bracket           |  |  |  |  |
| Connector Size      | Miniature                                     |  |  |  |  |
| Colour              | Brown                                         |  |  |  |  |
| Max. Temperature    | 220°C                                         |  |  |  |  |
| Pins                | Accepts Flat Pins                             |  |  |  |  |
| +Positive Contact   | Copper                                        |  |  |  |  |
| -Negative Contact   | Copper Nickel                                 |  |  |  |  |
| Standards Met       | BS EN 50212:1997. RoHS                        |  |  |  |  |