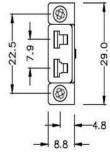

#### Miniature in-line Socket with stainless steel mounting bracket

(dimensions in mm)