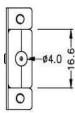

#### Miniature in-line Socket with stainless steel mounting bracket

(dimensions in mm)