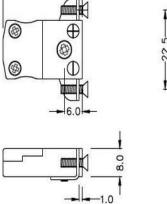

#### Miniature in-line Socket with stainless steel mounting bracket

(dimensions in mm)